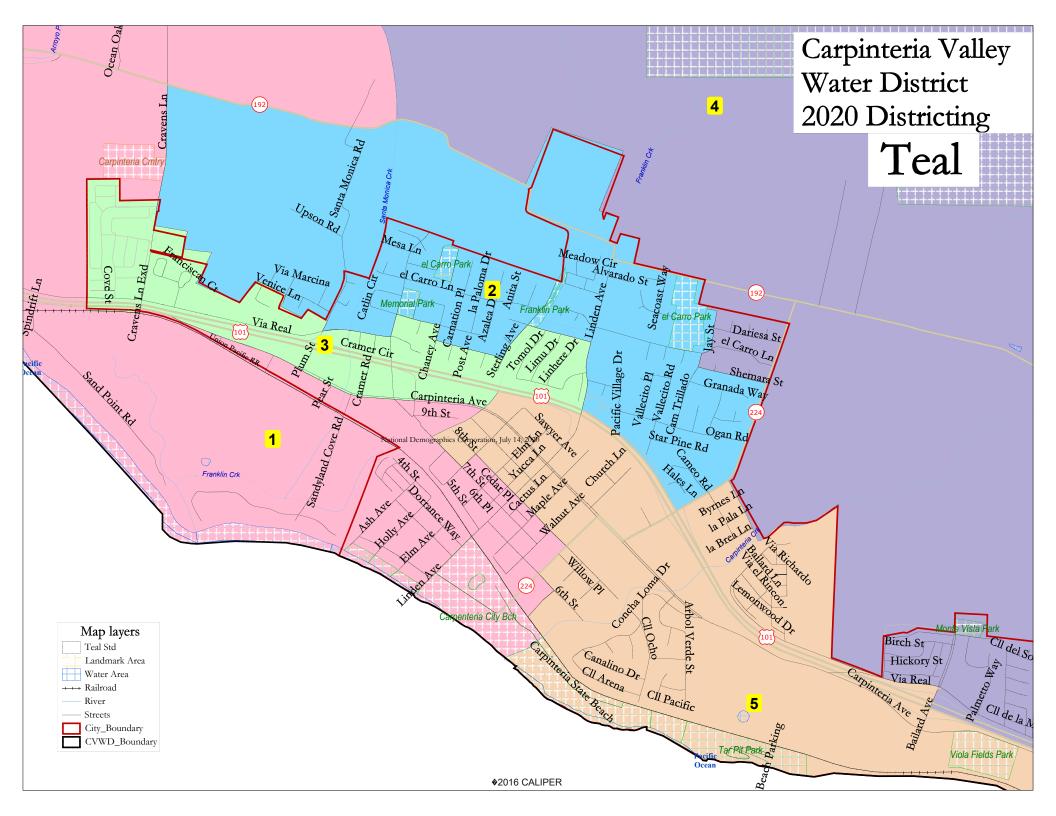

| District                                                                                                                                                                                                                                                                                                                                                                                                                                                                                                                                                                                                                                                                                                                                                                                                                                                                                                                                                                                                                                                                                                                                                                                                                                                                                                                                                                                                                                                                                                                                                                                                                                                                                                                                                                                                                                                                                                                                                                                                                                                                                                                     | Carpinteria Valley Water District - Teal Draft Map |                     |        |       |        |       |        |        |  |
|------------------------------------------------------------------------------------------------------------------------------------------------------------------------------------------------------------------------------------------------------------------------------------------------------------------------------------------------------------------------------------------------------------------------------------------------------------------------------------------------------------------------------------------------------------------------------------------------------------------------------------------------------------------------------------------------------------------------------------------------------------------------------------------------------------------------------------------------------------------------------------------------------------------------------------------------------------------------------------------------------------------------------------------------------------------------------------------------------------------------------------------------------------------------------------------------------------------------------------------------------------------------------------------------------------------------------------------------------------------------------------------------------------------------------------------------------------------------------------------------------------------------------------------------------------------------------------------------------------------------------------------------------------------------------------------------------------------------------------------------------------------------------------------------------------------------------------------------------------------------------------------------------------------------------------------------------------------------------------------------------------------------------------------------------------------------------------------------------------------------------|----------------------------------------------------|---------------------|--------|-------|--------|-------|--------|--------|--|
| Deviation From ideal   .31   .31   .52   .143   .73   .216                                                                                                                                                                                                                                                                                                                                                                                                                                                                                                                                                                                                                                                                                                                                                                                                                                                                                                                                                                                                                                                                                                                                                                                                                                                                                                                                                                                                                                                                                                                                                                                                                                                                                                                                                                                                                                                                                                                                                                                                                                                                   |                                                    | ,                   |        |       |        |       | 5      | Total  |  |
| Deviation from adeal   .31   .31   .52   .143   .73   .216                                                                                                                                                                                                                                                                                                                                                                                                                                                                                                                                                                                                                                                                                                                                                                                                                                                                                                                                                                                                                                                                                                                                                                                                                                                                                                                                                                                                                                                                                                                                                                                                                                                                                                                                                                                                                                                                                                                                                                                                                                                                   |                                                    | Total Pop           | 3,129  | 3,173 | 3,108  | 3,303 | 3,087  | 15,800 |  |
| Total Pop                                                                                                                                                                                                                                                                                                                                                                                                                                                                                                                                                                                                                                                                                                                                                                                                                                                                                                                                                                                                                                                                                                                                                                                                                                                                                                                                                                                                                                                                                                                                                                                                                                                                                                                                                                                                                                                                                                                                                                                                                                                                                                                    |                                                    |                     | -31    | 13    | -52    | 143   | -73    | 216    |  |
| Total Pop                                                                                                                                                                                                                                                                                                                                                                                                                                                                                                                                                                                                                                                                                                                                                                                                                                                                                                                                                                                                                                                                                                                                                                                                                                                                                                                                                                                                                                                                                                                                                                                                                                                                                                                                                                                                                                                                                                                                                                                                                                                                                                                    |                                                    | % Deviation         | -0.98% | 0.41% | -1.65% | 4.53% | -2.31% | 6.84%  |  |
| Total Pop  **N INH Black                                                                                                                                                                                                                                                                                                                                                                                                                                                                                                                                                                                                                                                                                                                                                                                                                                                                                                                                                                                                                                                                                                                                                                                                                                                                                                                                                                                                                                                                                                                                                                                                                                                                                                                                                                                                                                                                                                                                                                                                                                                                                                     | Total Pop                                          |                     | 37%    | 37%   | 59%    | 47%   | 44%    | 45%    |  |
| March   Marc |                                                    |                     | 59%    | 57%   | 36%    | 49%   | 52%    | 51%    |  |
| Citizen Voting Age Pop                                                                                                                                                                                                                                                                                                                                                                                                                                                                                                                                                                                                                                                                                                                                                                                                                                                                                                                                                                                                                                                                                                                                                                                                                                                                                                                                                                                                                                                                                                                                                                                                                                                                                                                                                                                                                                                                                                                                                                                                                                                                                                       |                                                    |                     | 1%     | 1%    | 1%     | 1%    | 1%     | 1%     |  |
| Citizen Voting Age Pop   Ships   20%   23%   52%   30%   24%   29%   29%   30%   24%   29%   29%   30%   24%   29%   20%   23%   52%   30%   24%   29%   20%   20%   20%   20%   20%   20%   20%   20%   20%   20%   20%   20%   20%   20%   20%   20%   20%   20%   20%   20%   20%   20%   20%   20%   20%   20%   20%   20%   20%   20%   20%   20%   20%   20%   20%   20%   20%   20%   20%   20%   20%   20%   20%   20%   20%   20%   20%   20%   20%   20%   20%   20%   20%   20%   20%   20%   20%   20%   20%   20%   20%   20%   20%   20%   20%   20%   20%   20%   20%   20%   20%   20%   20%   20%   20%   20%   20%   20%   20%   20%   20%   20%   20%   20%   20%   20%   20%   20%   20%   20%   20%   20%   20%   20%   20%   20%   20%   20%   20%   20%   20%   20%   20%   20%   20%   20%   20%   20%   20%   20%   20%   20%   20%   20%   20%   20%   20%   20%   20%   20%   20%   20%   20%   20%   20%   20%   20%   20%   20%   20%   20%   20%   20%   20%   20%   20%   20%   20%   20%   20%   20%   20%   20%   20%   20%   20%   20%   20%   20%   20%   20%   20%   20%   20%   20%   20%   20%   20%   20%   20%   20%   20%   20%   20%   20%   20%   20%   20%   20%   20%   20%   20%   20%   20%   20%   20%   20%   20%   20%   20%   20%   20%   20%   20%   20%   20%   20%   20%   20%   20%   20%   20%   20%   20%   20%   20%   20%   20%   20%   20%   20%   20%   20%   20%   20%   20%   20%   20%   20%   20%   20%   20%   20%   20%   20%   20%   20%   20%   20%   20%   20%   20%   20%   20%   20%   20%   20%   20%   20%   20%   20%   20%   20%   20%   20%   20%   20%   20%   20%   20%   20%   20%   20%   20%   20%   20%   20%   20%   20%   20%   20%   20%   20%   20%   20%   20%   20%   20%   20%   20%   20%   20%   20%   20%   20%   20%   20%   20%   20%   20%   20%   20%   20%   20%   20%   20%   20%   20%   20%   20%   20%   20%   20%   20%   20%   20%   20%   20%   20%   20%   20%   20%   20%   20%   20%   20%   20%   20%   20%   20%   20%   20%   20%   20%   20%   20%   20%   20%   20%   20%   20%   20%   20%   20%   20%   2 |                                                    |                     |        |       |        |       |        |        |  |
| Citizen Voting Age Pop   Pop   Shipp   20%   23%   52%   30%   24%   20%   66%   % NHI White   75%   71%   45%   62%   72%   66%   66%   % NHI White   75%   75%   37%   37%   27%   66%   75%   75%   37%   37%   27%   66%   75%   75%   37%   37%   27%   37%   37%   37%   27%   37%   37%   37%   37%   37%   37%   37%   27%   37%   37%   37%   37%   27%   37%   37%   37%   27%   37%   37%   37%   37%   37%   37%   37%   37%   37%   37%   37%   37%   37%   37%   37%   37%   37%   37%   37%   37%   37%   37%   37%   37%   37%   37%   37%   37%   37%   37%   37%   37%   37%   37%   37%   37%   37%   37%   37%   37%   37%   37%   37%   37%   37%   37%   37%   37%   37%   37%   37%   37%   37%   37%   37%   37%   37%   37%   37%   37%   37%   37%   37%   37%   37%   37%   37%   37%   37%   37%   37%   37%   37%   37%   37%   37%   37%   37%   37%   37%   37%   37%   37%   37%   37%   37%   37%   37%   37%   37%   37%   37%   37%   37%   37%   37%   37%   37%   37%   37%   37%   37%   37%   37%   37%   37%   37%   37%   37%   37%   37%   37%   37%   37%   37%   37%   37%   37%   37%   37%   37%   37%   37%   37%   37%   37%   37%   37%   37%   37%   37%   37%   37%   37%   37%   37%   37%   37%   37%   37%   37%   37%   37%   37%   37%   37%   37%   37%   37%   37%   37%   37%   37%   37%   37%   37%   37%   37%   37%   37%   37%   37%   37%   37%   37%   37%   37%   37%   37%   37%   37%   37%   37%   37%   37%   37%   37%   37%   37%   37%   37%   37%   37%   37%   37%   37%   37%   37%   37%   37%   37%   37%   37%   37%   37%   37%   37%   37%   37%   37%   37%   37%   37%   37%   37%   37%   37%   37%   37%   37%   37%   37%   37%   37%   37%   37%   37%   37%   37%   37%   37%   37%   37%   37%   37%   37%   37%   37%   37%   37%   37%   37%   37%   37%   37%   37%   37%   37%   37%   37%   37%   37%   37%   37%   37%   37%   37%   37%   37%   37%   37%   37%   37%   37%   37%   37%   37%   37%   37%   37%   37%   37%   37%   37%   37%   37%   37%   37%   37%   37%   37%   37%   37%   37%   37%   37%   37%   37% |                                                    |                     |        |       |        |       |        |        |  |
| Seminary   Seminary  |                                                    |                     | ,      | ,     | ,      |       | ,      |        |  |
| Voter Registration (Nov 2018)                                                                                                                                                                                                                                                                                                                                                                                                                                                                                                                                                                                                                                                                                                                                                                                                                                                                                                                                                                                                                                                                                                                                                                                                                                                                                                                                                                                                                                                                                                                                                                                                                                                                                                                                                                                                                                                                                                                                                                                                                                                                                                | Citizen Voting Age Pop                             |                     |        |       |        |       |        |        |  |
| Voter Registration (Nov 2018)                                                                                                                                                                                                                                                                                                                                                                                                                                                                                                                                                                                                                                                                                                                                                                                                                                                                                                                                                                                                                                                                                                                                                                                                                                                                                                                                                                                                                                                                                                                                                                                                                                                                                                                                                                                                                                                                                                                                                                                                                                                                                                | Graneri Votang rige rop                            |                     |        |       |        |       |        |        |  |
| Voter Registration (Nover Age)         Total (Noter Age)         1,477 (Noter Age)         1,776 (Noter Age)         1,895 (Noter Age)           Voter Registration (Nover Age)         % Spanish-Surnamed (Noter Age)         23% (Noter Age)         23% (Noter Age)         23% (Noter Age)         23% (Noter Age)         22% (Noter Age)         21% (Noter Age)         22% (Noter Age)         11% (Noter Age)         22% (Noter Age)         11% (Noter Age)         12%                                                                                                                                                                                                                                                                                                                                                                                                                                                                                                                                                                                           |                                                    |                     |        |       |        |       |        |        |  |
| Voter Registration (Nov 2018)                                                                                                                                                                                                                                                                                                                                                                                                                                                                                                                                                                                                                                                                                                                                                                                                                                                                                                                                                                                                                                                                                                                                                                                                                                                                                                                                                                                                                                                                                                                                                                                                                                                                                                                                                                                                                                                                                                                                                                                                                                                                                                |                                                    |                     |        |       |        |       |        |        |  |
| Voter Registration (Nov 2018)                                                                                                                                                                                                                                                                                                                                                                                                                                                                                                                                                                                                                                                                                                                                                                                                                                                                                                                                                                                                                                                                                                                                                                                                                                                                                                                                                                                                                                                                                                                                                                                                                                                                                                                                                                                                                                                                                                                                                                                                                                                                                                |                                                    |                     |        |       | -      |       |        |        |  |
| Voter Registration (Nov 2018)                                                                                                                                                                                                                                                                                                                                                                                                                                                                                                                                                                                                                                                                                                                                                                                                                                                                                                                                                                                                                                                                                                                                                                                                                                                                                                                                                                                                                                                                                                                                                                                                                                                                                                                                                                                                                                                                                                                                                                                                                                                                                                |                                                    |                     |        |       |        |       |        |        |  |
| Voter Turnout   Nov   Post   |                                                    | -                   |        |       |        |       |        |        |  |
| Voter Turnout   (Nov 2018)                                                                                                                                                                                                                                                                                                                                                                                                                                                                                                                                                                                                                                                                                                                                                                                                                                                                                                                                                                                                                                                                                                                                                                                                                                                                                                                                                                                                                                                                                                                                                                                                                                                                                                                                                                                                                                                                                                                                                                                                                                                                                                   |                                                    |                     |        |       |        |       |        |        |  |
| Voter Turnout Voter Vote |                                                    |                     |        |       |        |       |        |        |  |
| Voter Turnout                                                                                                                                                                                                                                                                                                                                                                                                                                                                                                                                                                                                                                                                                                                                                                                                                                                                                                                                                                                                                                                                                                                                                                                                                                                                                                                                                                                                                                                                                                                                                                                                                                                                                                                                                                                                                                                                                                                                                                                                                                                                                                                |                                                    |                     |        |       |        |       |        |        |  |
| Voter Turnout 2018   Nov 2018   Separish-Surnamed 19% 23% 27% 17% 23% 22% 22% 6% 58parish-Surnamed 19% 23% 27% 17% 23% 22% 22% 6% 54% 54% 54% 54% 54% 54% 54% 54% 54% 54                                                                                                                                                                                                                                                                                                                                                                                                                                                                                                                                                                                                                                                                                                                                                                                                                                                                                                                                                                                                                                                                                                                                                                                                                                                                                                                                                                                                                                                                                                                                                                                                                                                                                                                                                                                                                                                                                                                                                     |                                                    |                     |        |       |        |       |        |        |  |
| Voter Turnout 2018   Voter Turnout 2016   Voter T | `                                                  | Total               | 1,242  | 1,635 | 1,214  | ,     | ,      | 6,852  |  |
| Voter Turnout 2018)         (Nov 2018)         % Asian-Surnamed 90% 19% 19% 19% 09% 09% 09% 19% 19% 09% 09% 09% 09% 09% 09% 09% 09% 09% 0                                                                                                                                                                                                                                                                                                                                                                                                                                                                                                                                                                                                                                                                                                                                                                                                                                                                                                                                                                                                                                                                                                                                                                                                                                                                                                                                                                                                                                                                                                                                                                                                                                                                                                                                                                                                                                                                                                                                                                                    |                                                    | % Latino est.       | 21%    | 26%   | 30%    | 19%   | 25%    | 24%    |  |
| Marian-Surnamed   1%   2%   1%   2%   1%   2%   1%   2%   1%   1                                                                                                                                                                                                                                                                                                                                                                                                                                                                                                                                                                                                                                                                                                                                                                                                                                                                                                                                                                                                                                                                                                                                                                                                                                                                                                                                                                                                                                                                                                                                                                                                                                                                                                                                                                                                                                                                                                                                                                                                                                                             |                                                    | % Spanish-Surnamed  | 19%    | 23%   | 27%    | 17%   | 23%    | 22%    |  |
| Voter Turnout                                                                                                                                                                                                                                                                                                                                                                                                                                                                                                                                                                                                                                                                                                                                                                                                                                                                                                                                                                                                                                                                                                                                                                                                                                                                                                                                                                                                                                                                                                                                                                                                                                                                                                                                                                                                                                                                                                                                                                                                                                                                                                                |                                                    | % Asian-Surnamed    | 1%     | 2%    | 1%     | 2%    | 1%     | 2%     |  |
| Voter Turnout                                                                                                                                                                                                                                                                                                                                                                                                                                                                                                                                                                                                                                                                                                                                                                                                                                                                                                                                                                                                                                                                                                                                                                                                                                                                                                                                                                                                                                                                                                                                                                                                                                                                                                                                                                                                                                                                                                                                                                                                                                                                                                                |                                                    | % Filipino-Surnamed | 0%     | 1%    | 1%     | 0%    | 0%     | 1%     |  |
| Voter Turnout                                                                                                                                                                                                                                                                                                                                                                                                                                                                                                                                                                                                                                                                                                                                                                                                                                                                                                                                                                                                                                                                                                                                                                                                                                                                                                                                                                                                                                                                                                                                                                                                                                                                                                                                                                                                                                                                                                                                                                                                                                                                                                                |                                                    | % NH White est.     | 76%    | 71%   | 66%    | 77%   | 73%    | 73%    |  |
| Voter Turnout                                                                                                                                                                                                                                                                                                                                                                                                                                                                                                                                                                                                                                                                                                                                                                                                                                                                                                                                                                                                                                                                                                                                                                                                                                                                                                                                                                                                                                                                                                                                                                                                                                                                                                                                                                                                                                                                                                                                                                                                                                                                                                                |                                                    |                     | 0%     | 0%    |        | 2%    | 0%     | 1%     |  |
| Voter Turnout 2016)         (Nov 2016)         % Latino est.         23%         28%         33%         23%         22%         26%           "6 Spanish-Surnamed 2016         21%         25%         29%         21%         20%         23%           "6 Filipino-Surnamed 6%         1%         2%         1%         2%         1%         2%           "6 Filipino-Surnamed 6%         1%         1%         2%         1%         2%           Wh White est. 74%         68%         63%         73%         76%         71%           ACS Pop. Est. 70tal         2,757         3,451         3,072         3,815         3,022         16,117           Age         age20-19         17%         24%         21%         22%         20%         21%           Age         age60-plus         33%         24%         21%         22%         20%         21%           Immigration         immigrants         21%         21%         21%         21%         21%         21%         21%         21%         22%         25%         22%         26%         62%         62%         62%         62%         62%         62%         62%         62%         62%         62%                                                                                                                                                                                                                                                                                                                                                                                                                                                                                                                                                                                                                                                                                                                                                                                                                                                                                                                                     |                                                    |                     | 1.447  |       |        |       |        |        |  |
| Voter Turnout 2016                                                                                                                                                                                                                                                                                                                                                                                                                                                                                                                                                                                                                                                                                                                                                                                                                                                                                                                                                                                                                                                                                                                                                                                                                                                                                                                                                                                                                                                                                                                                                                                                                                                                                                                                                                                                                                                                                                                                                                                                                                                                                                           |                                                    |                     |        |       |        | ,     |        |        |  |
| Voter furmout (Now 2016)         % Asian-Surnamed % Filipino-Surnamed % Filipino-Surnamed % Filipino-Surnamed % Filipino-Surnamed % NH White est.         1% 1% 1% 0% 0% 1% 1% 1% 1%         1% 1% 1% 1%         2% 11% 1%         1% 1% 1% 1%         1% 1% 1% 1%         1% 1% 1% 1%         1% 1% 1% 1%         1% 1% 1% 1%         1% 1% 1% 1%         1% 1% 1% 1%         1% 1% 1% 1%         1% 1% 1% 1%         1% 1% 1% 1%         1% 1% 1% 1%         1% 1% 1% 1%         1% 1% 1% 1%         1% 1% 1% 1%         1% 1% 1% 1%         1% 1% 1% 1%         1% 1% 1% 1%         1% 1% 1% 1%         1% 1% 1% 1%         1% 1% 1% 1%         1% 1% 1% 1%         1% 1% 1% 1%         1% 1% 1% 1%         2% 1% 1% 1%         2% 1% 1% 1%         2% 1% 1% 1%         2% 1% 1% 1%         2% 1% 1% 1%         2% 1% 1% 1%         2% 1% 1% 1%         2% 1% 1% 1%         2% 1% 1% 1%         2% 1% 1% 1%         2% 1% 1% 1%         2% 1% 1% 1%         2% 1% 1% 1%         2% 1% 1% 1%         2% 1% 1% 1%         2% 1% 1% 1%         2% 1% 1% 1%         2% 1% 1% 1%         2% 1% 1% 1%         2% 1% 1% 1%         2% 1% 1% 1%         2% 1% 1% 1%         2% 1% 1% 1%         2% 1% 1% 1%         2% 1% 1% 1%         2% 1% 1% 1%         2% 1% 1% 1%         2% 1% 1% 1%         2% 1% 1% 1%         2% 1% 1% 1%         2% 1% 1% 1%         2% 1% 1% 1%         2% 1% 1% 1%         2% 1% 1% 1%         2% 1% 1% 1%         2% 1% 1% 1%         2% 1% 1% 1%         2% 1% 1% 1%                                                                                                                                                                                                                                                                                                                                                                                                                                                                                                                                                                                                                               | `                                                  |                     |        |       |        |       |        |        |  |
| March   Section   March   Ma |                                                    |                     |        |       |        |       |        |        |  |
| MH White est.   74%   68%   63%   73%   76%   71%   71%   76%   NH Black est.   00%   00%   00%   22%   00%   14%   14%   16%   18%   13%   15%   15%   15%   15%   15%   15%   15%   15%   15%   15%   15%   15%   15%   15%   15%   15%   15%   15%   15%   15%   15%   15%   15%   15%   15%   15%   15%   15%   15%   15%   15%   15%   15%   15%   15%   15%   15%   15%   15%   15%   15%   15%   15%   15%   15%   15%   15%   15%   15%   15%   15%   15%   15%   15%   15%   15%   15%   15%   15%   15%   15%   15%   15%   15%   15%   15%   15%   15%   15%   15%   15%   15%   15%   15%   15%   15%   15%   15%   15%   15%   15%   15%   15%   15%   15%   15%   15%   15%   15%   15%   15%   15%   15%   15%   15%   15%   15%   15%   15%   15%   15%   15%   15%   15%   15%   15%   15%   15%   15%   15%   15%   15%   15%   15%   15%   15%   15%   15%   15%   15%   15%   15%   15%   15%   15%   15%   15%   15%   15%   15%   15%   15%   15%   15%   15%   15%   15%   15%   15%   15%   15%   15%   15%   15%   15%   15%   15%   15%   15%   15%   15%   15%   15%   15%   15%   15%   15%   15%   15%   15%   15%   15%   15%   15%   15%   15%   15%   15%   15%   15%   15%   15%   15%   15%   15%   15%   15%   15%   15%   15%   15%   15%   15%   15%   15%   15%   15%   15%   15%   15%   15%   15%   15%   15%   15%   15%   15%   15%   15%   15%   15%   15%   15%   15%   15%   15%   15%   15%   15%   15%   15%   15%   15%   15%   15%   15%   15%   15%   15%   15%   15%   15%   15%   15%   15%   15%   15%   15%   15%   15%   15%   15%   15%   15%   15%   15%   15%   15%   15%   15%   15%   15%   15%   15%   15%   15%   15%   15%   15%   15%   15%   15%   15%   15%   15%   15%   15%   15%   15%   15%   15%   15%   15%   15%   15%   15%   15%   15%   15%   15%   15%   15%   15%   15%   15%   15%   15%   15%   15%   15%   15%   15%   15%   15%   15%   15%   15%   15%   15%   15%   15%   15%   15%   15%   15%   15%   15%   15%   15%   15%   15%   15%   15%   15%   15%   15%   15%   15%   15%   15%   15%   15%   15%   15%   15%   15%   15%   15 |                                                    |                     |        |       |        |       |        |        |  |
| ACS Pop. Est. Total 2,757 3,451 3,072 3,815 3,022 16,117  Age                                                                                                                                                                                                                                                                                                                                                                                                                                                                                                                                                                                                                                                                                                                                                                                                                                                                                                                                                                                                                                                                                                                                                                                                                                                                                                                                                                                                                                                                                                                                                                                                                                                                                                                                                                                                                                                                                                                                                                                                                                                                |                                                    |                     |        |       |        |       |        |        |  |
| ACS Pop. Est.                                                                                                                                                                                                                                                                                                                                                                                                                                                                                                                                                                                                                                                                                                                                                                                                                                                                                                                                                                                                                                                                                                                                                                                                                                                                                                                                                                                                                                                                                                                                                                                                                                                                                                                                                                                                                                                                                                                                                                                                                                                                                                                |                                                    |                     |        |       |        |       |        |        |  |
| Age         age0-19         17%         24%         21%         22%         20%         21%           age20-60         51%         51%         51%         51%         51%         55%         52%           age60plus         33%         24%         29%         27%         25%         27%           Immigration         immigrants         21%         21%         21%         30%         24%         24%           Immigration         naturalized         50%         37%         44%         39%         35%         41%           english         70%         64%         67%         52%         62%         62%         62%           english         70%         64%         67%         52%         62%         62%         62%         62%         62%         62%         62%         62%         62%         62%         62%         62%         62%         62%         62%         62%         62%         22%         22%         22%         22%         2%         22%         22%         22%         22%         22%         22%         22%         22%         22%         22%         22%         22%         23%         24%         24%                                                                                                                                                                                                                                                                                                                                                                                                                                                                                                                                                                                                                                                                                                                                                                                                                                                                                                                                                         | ACS Don Est                                        |                     |        |       |        |       |        |        |  |
| Age         age20-60         51%         51%         51%         55%         52%           age60plus         33%         24%         29%         27%         25%         27%           Immigration         immigrants         21%         21%         21%         30%         24%         24%           Immigration         english         70%         64%         67%         52%         62%         62%           Language spoken at home         english         70%         64%         67%         52%         62%         62%           Language spoken at home         spanish         24%         34%         29%         45%         34%         34%           asian-lang         3%         1%         2%         1%         3%         2%           Language Fluency         Speaks Eng. "Less than Very Well"         11%         11%         2%         2%         2%         2%         2%         2%         2%         2%         2%         2%         2%         2%         2%         2%         2%         2%         2%         2%         2%         2%         2%         2%         2%         2%         2%         2%         2%         2%         2%<                                                                                                                                                                                                                                                                                                                                                                                                                                                                                                                                                                                                                                                                                                                                                                                                                                                                                                                                          | ACS Pop. Est.                                      |                     |        |       |        |       |        |        |  |
| Tammigration   Tammigrants   | Immigration                                        | O                   |        |       |        |       |        |        |  |
| Immigration                                                                                                                                                                                                                                                                                                                                                                                                                                                                                                                                                                                                                                                                                                                                                                                                                                                                                                                                                                                                                                                                                                                                                                                                                                                                                                                                                                                                                                                                                                                                                                                                                                                                                                                                                                                                                                                                                                                                                                                                                                                                                                                  |                                                    | )                   |        |       |        |       |        |        |  |
| Tammigration                                                                                                                                                                                                                                                                                                                                                                                                                                                                                                                                                                                                                                                                                                                                                                                                                                                                                                                                                                                                                                                                                                                                                                                                                                                                                                                                                                                                                                                                                                                                                                                                                                                                                                                                                                                                                                                                                                                                                                                                                                                                                                                 |                                                    |                     |        |       |        |       |        |        |  |
| Language spoken at home   english   70%   64%   67%   52%   62%   62%   62%   spanish   24%   34%   29%   45%   34%   34%   29%   2%   2%   2%   2%   2%   2%                                                                                                                                                                                                                                                                                                                                                                                                                                                                                                                                                                                                                                                                                                                                                                                                                                                                                                                                                                                                                                                                                                                                                                                                                                                                                                                                                                                                                                                                                                                                                                                                                                                                                                                                                                                                                                                                                                                                                                |                                                    | 0                   |        |       |        |       |        |        |  |
| Language spoken at home   Spanish   24%   34%   29%   45%   34%   34%   29%   45%   34%   34%   29%   20%   20%   20%   20%   20%   20%   20%   20%   20%   20%   20%   20%   20%   20%   20%   20%   20%   20%   20%   20%   20%   20%   20%   20%   20%   20%   20%   20%   20%   20%   20%   20%   20%   20%   20%   20%   20%   20%   20%   20%   20%   20%   20%   20%   20%   20%   20%   20%   20%   20%   20%   20%   20%   20%   20%   20%   20%   20%   20%   20%   20%   20%   20%   20%   20%   20%   20%   20%   20%   20%   20%   20%   20%   20%   20%   20%   20%   20%   20%   20%   20%   20%   20%   20%   20%   20%   20%   20%   20%   20%   20%   20%   20%   20%   20%   20%   20%   20%   20%   20%   20%   20%   20%   20%   20%   20%   20%   20%   20%   20%   20%   20%   20%   20%   20%   20%   20%   20%   20%   20%   20%   20%   20%   20%   20%   20%   20%   20%   20%   20%   20%   20%   20%   20%   20%   20%   20%   20%   20%   20%   20%   20%   20%   20%   20%   20%   20%   20%   20%   20%   20%   20%   20%   20%   20%   20%   20%   20%   20%   20%   20%   20%   20%   20%   20%   20%   20%   20%   20%   20%   20%   20%   20%   20%   20%   20%   20%   20%   20%   20%   20%   20%   20%   20%   20%   20%   20%   20%   20%   20%   20%   20%   20%   20%   20%   20%   20%   20%   20%   20%   20%   20%   20%   20%   20%   20%   20%   20%   20%   20%   20%   20%   20%   20%   20%   20%   20%   20%   20%   20%   20%   20%   20%   20%   20%   20%   20%   20%   20%   20%   20%   20%   20%   20%   20%   20%   20%   20%   20%   20%   20%   20%   20%   20%   20%   20%   20%   20%   20%   20%   20%   20%   20%   20%   20%   20%   20%   20%   20%   20%   20%   20%   20%   20%   20%   20%   20%   20%   20%   20%   20%   20%   20%   20%   20%   20%   20%   20%   20%   20%   20%   20%   20%   20%   20%   20%   20%   20%   20%   20%   20%   20%   20%   20%   20%   20%   20%   20%   20%   20%   20%   20%   20%   20%   20%   20%   20%   20%   20%   20%   20%   20%   20%   20%   20%   20%   20%   20%   20%   20%   20%   20%   20%   20%  |                                                    |                     |        |       |        |       |        |        |  |
| Asian-lang   3%   1%   2%   1%   3%   2%     Other lang   3%   1%   2%   2%   2%   2%     Other lang   3%   1%   2%   2%   2%   2%     Other lang   3%   1%     Other lang   3%   1%   2%     Other lang   3%   1%     Other lang   1%     Othe |                                                    | english             |        |       |        |       |        |        |  |
| Language Fluency   Speaks Eng. "Less than Very Well"   11%   11%   11%   23%   16%   15%                                                                                                                                                                                                                                                                                                                                                                                                                                                                                                                                                                                                                                                                                                                                                                                                                                                                                                                                                                                                                                                                                                                                                                                                                                                                                                                                                                                                                                                                                                                                                                                                                                                                                                                                                                                                                                                                                                                                                                                                                                     |                                                    |                     |        |       |        |       |        |        |  |
| Language Fluency                                                                                                                                                                                                                                                                                                                                                                                                                                                                                                                                                                                                                                                                                                                                                                                                                                                                                                                                                                                                                                                                                                                                                                                                                                                                                                                                                                                                                                                                                                                                                                                                                                                                                                                                                                                                                                                                                                                                                                                                                                                                                                             |                                                    |                     |        |       |        |       |        |        |  |
| Education (among those age 25+)                                                                                                                                                                                                                                                                                                                                                                                                                                                                                                                                                                                                                                                                                                                                                                                                                                                                                                                                                                                                                                                                                                                                                                                                                                                                                                                                                                                                                                                                                                                                                                                                                                                                                                                                                                                                                                                                                                                                                                                                                                                                                              |                                                    |                     | 3%     | 1%    | 2%     | 2%    | 2%     | 2%     |  |
| Barrian                                                                                                                                                                                                                                                                                                                                                                                                                                                                                                                                                                                                                                                                                                                                                                                                                                                                                                                                                                                                                                                                                                                                                                                                                                                                                                                                                                                                                                                                                                                                                                                                                                                                                                                                                                                                                                                                                                                                                                                                                                                                                                                      | Education (among those                             |                     | 11%    | 11%   | 11%    | 23%   | 16%    | 15%    |  |
| Backelor   28%   22%   25%   21%   20%   23%     graduatedegree   14%   13%   14%   12%   13%   13%     Child in Household   Child-under18   19%   29%   24%   27%   24%   24%     Pct of Pop. Age 16+   employed   62%   61%   61%   60%   66%   62%     income 0-25k   15%   10%   11%   12%   16%   13%     income 25-50k   19%   14%   16%   19%   21%   18%     income 50-75k   19%   18%   18%   18%   21%   19%     income 75-200k   27%   47%   39%   39%   29%   36%     income 200k-plus   19%   11%   15%   13%   13%   15%     Housing Stats   Stats   Stats   38%   14%   22%   40%   51%   35%     rented   55%   35%   40%   37%   60%   46%                                                                                                                                                                                                                                                                                                                                                                                                                                                                                                                                                                                                                                                                                                                                                                                                                                                                                                                                                                                                                                                                                                                                                                                                                                                                                                                                                                                                                                                                  |                                                    |                     | 44%    | 52%   | 48%    | 44%   | 48%    | 47%    |  |
| graduatedegree                                                                                                                                                                                                                                                                                                                                                                                                                                                                                                                                                                                                                                                                                                                                                                                                                                                                                                                                                                                                                                                                                                                                                                                                                                                                                                                                                                                                                                                                                                                                                                                                                                                                                                                                                                                                                                                                                                                                                                                                                                                                                                               |                                                    | O                   |        |       |        |       |        |        |  |
| Child in Household         child-under18         19%         29%         24%         27%         24%         24%           Pct of Pop. Age 16+         employed         62%         61%         61%         60%         66%         62%           Income 0-25k         15%         10%         11%         12%         16%         13%           Income 25-50k         19%         14%         16%         19%         21%         18%           Income 50-75k         19%         18%         18%         18%         21%         19%           Income 75-200k         27%         47%         39%         39%         29%         36%           Income 200k-plus         19%         11%         15%         13%         13%         15%           Single family         62%         86%         78%         60%         49%         65%           multi-family         38%         14%         22%         40%         51%         35%           rented         55%         35%         40%         37%         60%         46%                                                                                                                                                                                                                                                                                                                                                                                                                                                                                                                                                                                                                                                                                                                                                                                                                                                                                                                                                                                                                                                                                           |                                                    |                     |        |       |        |       |        |        |  |
| Pct of Pop. Age 16+         employed         62%         61%         61%         60%         66%         62%           Household Income         income 0-25k         15%         10%         11%         12%         16%         13%           income 25-50k         19%         14%         16%         19%         21%         18%           income 50-75k         19%         18%         18%         21%         19%           income 75-200k         27%         47%         39%         39%         29%         36%           income 200k-plus         19%         11%         15%         13%         13%         15%           single family         62%         86%         78%         60%         49%         65%           multi-family         38%         14%         22%         40%         51%         35%           rented         55%         35%         40%         37%         60%         46%                                                                                                                                                                                                                                                                                                                                                                                                                                                                                                                                                                                                                                                                                                                                                                                                                                                                                                                                                                                                                                                                                                                                                                                                         | Child in Household                                 | Ü                   |        |       |        |       |        |        |  |
| Household Income    income 0-25k   15%   10%   11%   12%   16%   13%     income 25-50k   19%   14%   16%   19%   21%   18%     income 50-75k   19%   18%   18%   18%   21%   19%     income 75-200k   27%   47%   39%   39%   29%   36%     income 200k-plus   19%   11%   15%   13%   13%   15%     single family   62%   86%   78%   60%   49%   65%     multi-family   38%   14%   22%   40%   51%   35%     rented   55%   35%   40%   37%   60%   46%                                                                                                                                                                                                                                                                                                                                                                                                                                                                                                                                                                                                                                                                                                                                                                                                                                                                                                                                                                                                                                                                                                                                                                                                                                                                                                                                                                                                                                                                                                                                                                                                                                                                   |                                                    |                     |        |       |        |       |        |        |  |
| Household Income income 25-50k 19% 14% 16% 19% 21% 18% income 50-75k 19% 18% 18% 18% 21% 19% 19% income 75-200k 27% 47% 39% 39% 29% 36% income 200k-plus 19% 11% 15% 13% 13% 15% single family 62% 86% 78% 60% 49% 65% multi-family 38% 14% 22% 40% 51% 35% rented 55% 35% 40% 37% 60% 46%                                                                                                                                                                                                                                                                                                                                                                                                                                                                                                                                                                                                                                                                                                                                                                                                                                                                                                                                                                                                                                                                                                                                                                                                                                                                                                                                                                                                                                                                                                                                                                                                                                                                                                                                                                                                                                   | 1 ct of 1 op. Age 10                               | • •                 |        |       |        |       |        |        |  |
| Household Income income 50-75k 19% 18% 18% 18% 21% 19% income 75-200k 27% 47% 39% 39% 29% 36% income 200k-plus 19% 11% 15% 13% 13% 15% single family 62% 86% 78% 60% 49% 65% multi-family 38% 14% 22% 40% 51% 35% rented 55% 35% 40% 37% 60% 46%                                                                                                                                                                                                                                                                                                                                                                                                                                                                                                                                                                                                                                                                                                                                                                                                                                                                                                                                                                                                                                                                                                                                                                                                                                                                                                                                                                                                                                                                                                                                                                                                                                                                                                                                                                                                                                                                             |                                                    |                     |        |       |        |       |        |        |  |
| income 75-200k   27%   47%   39%   39%   29%   36%   income 200k-plus   19%   11%   15%   13%   13%   15%   15%   13%   15%   15%   13%   15%   15%   15%   15%   15%   15%   15%   15%   15%   15%   15%   15%   15%   15%   15%   15%   15%   15%   15%   15%   15%   15%   15%   15%   15%   15%   15%   15%   15%   15%   15%   15%   15%   15%   15%   15%   15%   15%   15%   15%   15%   15%   15%   15%   15%   15%   15%   15%   15%   15%   15%   15%   15%   15%   15%   15%   15%   15%   15%   15%   15%   15%   15%   15%   15%   15%   15%   15%   15%   15%   15%   15%   15%   15%   15%   15%   15%   15%   15%   15%   15%   15%   15%   15%   15%   15%   15%   15%   15%   15%   15%   15%   15%   15%   15%   15%   15%   15%   15%   15%   15%   15%   15%   15%   15%   15%   15%   15%   15%   15%   15%   15%   15%   15%   15%   15%   15%   15%   15%   15%   15%   15%   15%   15%   15%   15%   15%   15%   15%   15%   15%   15%   15%   15%   15%   15%   15%   15%   15%   15%   15%   15%   15%   15%   15%   15%   15%   15%   15%   15%   15%   15%   15%   15%   15%   15%   15%   15%   15%   15%   15%   15%   15%   15%   15%   15%   15%   15%   15%   15%   15%   15%   15%   15%   15%   15%   15%   15%   15%   15%   15%   15%   15%   15%   15%   15%   15%   15%   15%   15%   15%   15%   15%   15%   15%   15%   15%   15%   15%   15%   15%   15%   15%   15%   15%   15%   15%   15%   15%   15%   15%   15%   15%   15%   15%   15%   15%   15%   15%   15%   15%   15%   15%   15%   15%   15%   15%   15%   15%   15%   15%   15%   15%   15%   15%   15%   15%   15%   15%   15%   15%   15%   15%   15%   15%   15%   15%   15%   15%   15%   15%   15%   15%   15%   15%   15%   15%   15%   15%   15%   15%   15%   15%   15%   15%   15%   15%   15%   15%   15%   15%   15%   15%   15%   15%   15%   15%   15%   15%   15%   15%   15%   15%   15%   15%   15%   15%   15%   15%   15%   15%   15%   15%   15%   15%   15%   15%   15%   15%   15%   15%   15%   15%   15%   15%   15%   15%   15%   15%   15%   15%   15%   15%   15%   15%   15%   15%   15%  | Househald I                                        |                     |        |       |        |       |        |        |  |
| income 200k-plus   19%   11%   15%   13%   13%   15%                                                                                                                                                                                                                                                                                                                                                                                                                                                                                                                                                                                                                                                                                                                                                                                                                                                                                                                                                                                                                                                                                                                                                                                                                                                                                                                                                                                                                                                                                                                                                                                                                                                                                                                                                                                                                                                                                                                                                                                                                                                                         | Household Income                                   |                     |        |       |        |       |        |        |  |
| Housing Stats single family 62% 86% 78% 60% 49% 65% multi-family 38% 14% 22% 40% 51% 35% rented 55% 35% 40% 37% 60% 46%                                                                                                                                                                                                                                                                                                                                                                                                                                                                                                                                                                                                                                                                                                                                                                                                                                                                                                                                                                                                                                                                                                                                                                                                                                                                                                                                                                                                                                                                                                                                                                                                                                                                                                                                                                                                                                                                                                                                                                                                      |                                                    |                     |        |       |        |       |        |        |  |
| Housing Stats multi-family 38% 14% 22% 40% 51% 35% rented 55% 35% 40% 37% 60% 46%                                                                                                                                                                                                                                                                                                                                                                                                                                                                                                                                                                                                                                                                                                                                                                                                                                                                                                                                                                                                                                                                                                                                                                                                                                                                                                                                                                                                                                                                                                                                                                                                                                                                                                                                                                                                                                                                                                                                                                                                                                            |                                                    |                     |        |       |        |       |        |        |  |
| Housing Stats rented 55% 35% 40% 37% 60% 46%                                                                                                                                                                                                                                                                                                                                                                                                                                                                                                                                                                                                                                                                                                                                                                                                                                                                                                                                                                                                                                                                                                                                                                                                                                                                                                                                                                                                                                                                                                                                                                                                                                                                                                                                                                                                                                                                                                                                                                                                                                                                                 |                                                    | ,                   |        |       |        |       |        |        |  |
| rented 55% 35% 40% 3/% 60% 46%                                                                                                                                                                                                                                                                                                                                                                                                                                                                                                                                                                                                                                                                                                                                                                                                                                                                                                                                                                                                                                                                                                                                                                                                                                                                                                                                                                                                                                                                                                                                                                                                                                                                                                                                                                                                                                                                                                                                                                                                                                                                                               | Housing Stats                                      | ,                   |        |       |        |       |        |        |  |
| owned 45% 65% 60% 63% 40% 54%                                                                                                                                                                                                                                                                                                                                                                                                                                                                                                                                                                                                                                                                                                                                                                                                                                                                                                                                                                                                                                                                                                                                                                                                                                                                                                                                                                                                                                                                                                                                                                                                                                                                                                                                                                                                                                                                                                                                                                                                                                                                                                |                                                    | rented              |        |       |        |       |        |        |  |
|                                                                                                                                                                                                                                                                                                                                                                                                                                                                                                                                                                                                                                                                                                                                                                                                                                                                                                                                                                                                                                                                                                                                                                                                                                                                                                                                                                                                                                                                                                                                                                                                                                                                                                                                                                                                                                                                                                                                                                                                                                                                                                                              |                                                    | owned               | 45%    | 65%   | 60%    | 63%   | 40%    | 54%    |  |