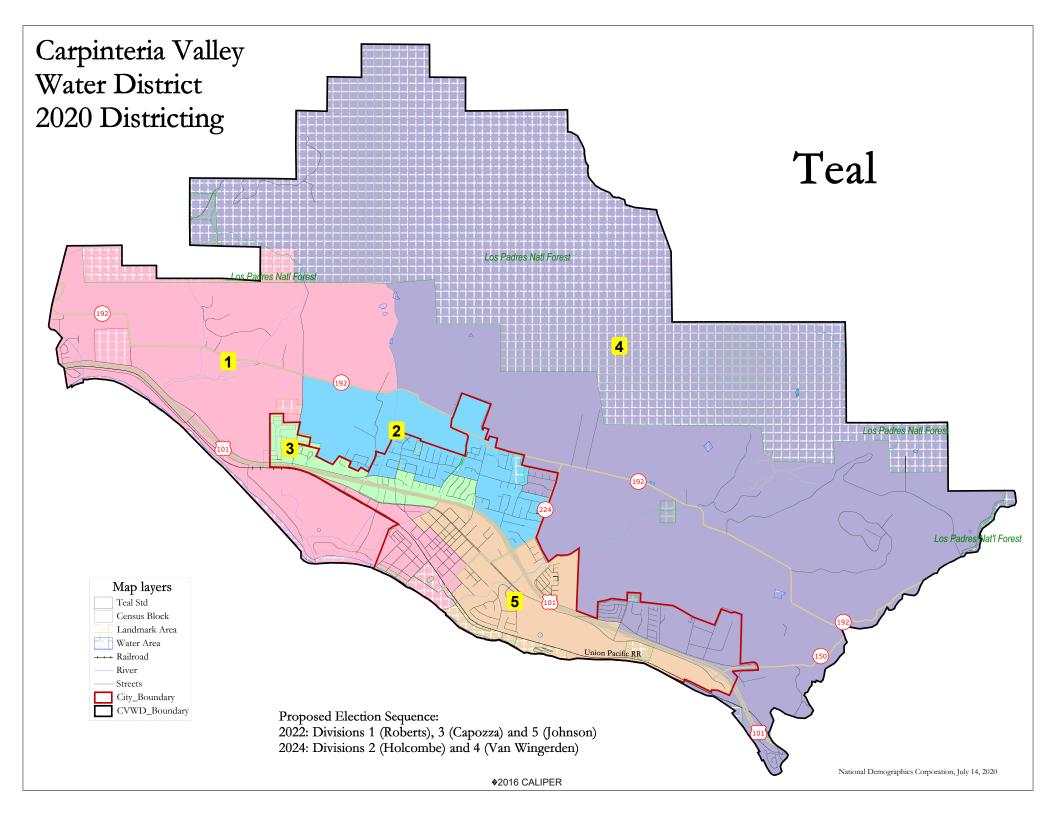

| District                                                                                                                                                                                                                                                                                                                                                                                                                                                                                                                                                                                                                                                                                                                                                                                                                                                                                                                                                                                                                                                                                                                                                                                                                                                                                                                                                                                                                                                                                                                                                                                                                                                                                                                                                                                                                                                                                                                                                                                                                                                                                                                     | Carpinteria Valley Water District - Teal Draft Map |                     |        |       |        |       |        |        |  |
|------------------------------------------------------------------------------------------------------------------------------------------------------------------------------------------------------------------------------------------------------------------------------------------------------------------------------------------------------------------------------------------------------------------------------------------------------------------------------------------------------------------------------------------------------------------------------------------------------------------------------------------------------------------------------------------------------------------------------------------------------------------------------------------------------------------------------------------------------------------------------------------------------------------------------------------------------------------------------------------------------------------------------------------------------------------------------------------------------------------------------------------------------------------------------------------------------------------------------------------------------------------------------------------------------------------------------------------------------------------------------------------------------------------------------------------------------------------------------------------------------------------------------------------------------------------------------------------------------------------------------------------------------------------------------------------------------------------------------------------------------------------------------------------------------------------------------------------------------------------------------------------------------------------------------------------------------------------------------------------------------------------------------------------------------------------------------------------------------------------------------|----------------------------------------------------|---------------------|--------|-------|--------|-------|--------|--------|--|
| Deviation From ideal   .31   .31   .52   .143   .73   .216                                                                                                                                                                                                                                                                                                                                                                                                                                                                                                                                                                                                                                                                                                                                                                                                                                                                                                                                                                                                                                                                                                                                                                                                                                                                                                                                                                                                                                                                                                                                                                                                                                                                                                                                                                                                                                                                                                                                                                                                                                                                   |                                                    | ,                   |        |       |        |       | 5      | Total  |  |
| Deviation from adeal   .31   .31   .52   .143   .73   .216                                                                                                                                                                                                                                                                                                                                                                                                                                                                                                                                                                                                                                                                                                                                                                                                                                                                                                                                                                                                                                                                                                                                                                                                                                                                                                                                                                                                                                                                                                                                                                                                                                                                                                                                                                                                                                                                                                                                                                                                                                                                   |                                                    | Total Pop           | 3,129  | 3,173 | 3,108  | 3,303 | 3,087  | 15,800 |  |
| Total Pop                                                                                                                                                                                                                                                                                                                                                                                                                                                                                                                                                                                                                                                                                                                                                                                                                                                                                                                                                                                                                                                                                                                                                                                                                                                                                                                                                                                                                                                                                                                                                                                                                                                                                                                                                                                                                                                                                                                                                                                                                                                                                                                    |                                                    |                     | -31    | 13    | -52    | 143   | -73    | 216    |  |
| Total Pop                                                                                                                                                                                                                                                                                                                                                                                                                                                                                                                                                                                                                                                                                                                                                                                                                                                                                                                                                                                                                                                                                                                                                                                                                                                                                                                                                                                                                                                                                                                                                                                                                                                                                                                                                                                                                                                                                                                                                                                                                                                                                                                    |                                                    | % Deviation         | -0.98% | 0.41% | -1.65% | 4.53% | -2.31% | 6.84%  |  |
| Total Pop  **N INH Black                                                                                                                                                                                                                                                                                                                                                                                                                                                                                                                                                                                                                                                                                                                                                                                                                                                                                                                                                                                                                                                                                                                                                                                                                                                                                                                                                                                                                                                                                                                                                                                                                                                                                                                                                                                                                                                                                                                                                                                                                                                                                                     | Total Pop                                          |                     | 37%    | 37%   | 59%    | 47%   | 44%    | 45%    |  |
| March   Marc |                                                    |                     | 59%    | 57%   | 36%    | 49%   | 52%    | 51%    |  |
| Citizen Voting Age Pop                                                                                                                                                                                                                                                                                                                                                                                                                                                                                                                                                                                                                                                                                                                                                                                                                                                                                                                                                                                                                                                                                                                                                                                                                                                                                                                                                                                                                                                                                                                                                                                                                                                                                                                                                                                                                                                                                                                                                                                                                                                                                                       |                                                    |                     | 1%     | 1%    | 1%     | 1%    | 1%     | 1%     |  |
| Citizen Voting Age Pop   Ships   20%   23%   52%   30%   24%   29%   29%   30%   24%   29%   29%   30%   24%   29%   20%   23%   52%   30%   24%   29%   20%   20%   20%   20%   20%   20%   20%   20%   20%   20%   20%   20%   20%   20%   20%   20%   20%   20%   20%   20%   20%   20%   20%   20%   20%   20%   20%   20%   20%   20%   20%   20%   20%   20%   20%   20%   20%   20%   20%   20%   20%   20%   20%   20%   20%   20%   20%   20%   20%   20%   20%   20%   20%   20%   20%   20%   20%   20%   20%   20%   20%   20%   20%   20%   20%   20%   20%   20%   20%   20%   20%   20%   20%   20%   20%   20%   20%   20%   20%   20%   20%   20%   20%   20%   20%   20%   20%   20%   20%   20%   20%   20%   20%   20%   20%   20%   20%   20%   20%   20%   20%   20%   20%   20%   20%   20%   20%   20%   20%   20%   20%   20%   20%   20%   20%   20%   20%   20%   20%   20%   20%   20%   20%   20%   20%   20%   20%   20%   20%   20%   20%   20%   20%   20%   20%   20%   20%   20%   20%   20%   20%   20%   20%   20%   20%   20%   20%   20%   20%   20%   20%   20%   20%   20%   20%   20%   20%   20%   20%   20%   20%   20%   20%   20%   20%   20%   20%   20%   20%   20%   20%   20%   20%   20%   20%   20%   20%   20%   20%   20%   20%   20%   20%   20%   20%   20%   20%   20%   20%   20%   20%   20%   20%   20%   20%   20%   20%   20%   20%   20%   20%   20%   20%   20%   20%   20%   20%   20%   20%   20%   20%   20%   20%   20%   20%   20%   20%   20%   20%   20%   20%   20%   20%   20%   20%   20%   20%   20%   20%   20%   20%   20%   20%   20%   20%   20%   20%   20%   20%   20%   20%   20%   20%   20%   20%   20%   20%   20%   20%   20%   20%   20%   20%   20%   20%   20%   20%   20%   20%   20%   20%   20%   20%   20%   20%   20%   20%   20%   20%   20%   20%   20%   20%   20%   20%   20%   20%   20%   20%   20%   20%   20%   20%   20%   20%   20%   20%   20%   20%   20%   20%   20%   20%   20%   20%   20%   20%   20%   20%   20%   20%   20%   20%   20%   20%   20%   20%   20%   20%   20%   20%   20%   20%   20%   20%   2 |                                                    |                     |        |       |        |       |        |        |  |
| Citizen Voting Age Pop   Pop   Shipp   20%   23%   52%   30%   24%   20%   66%   % NHI White   75%   71%   45%   62%   72%   66%   66%   % NHI White   75%   75%   37%   37%   27%   66%   75%   75%   37%   37%   27%   66%   75%   75%   37%   37%   27%   37%   37%   37%   27%   37%   37%   37%   37%   37%   37%   37%   27%   37%   37%   37%   37%   27%   37%   37%   37%   27%   37%   37%   37%   37%   37%   37%   37%   37%   37%   37%   37%   37%   37%   37%   37%   37%   37%   37%   37%   37%   37%   37%   37%   37%   37%   37%   37%   37%   37%   37%   37%   37%   37%   37%   37%   37%   37%   37%   37%   37%   37%   37%   37%   37%   37%   37%   37%   37%   37%   37%   37%   37%   37%   37%   37%   37%   37%   37%   37%   37%   37%   37%   37%   37%   37%   37%   37%   37%   37%   37%   37%   37%   37%   37%   37%   37%   37%   37%   37%   37%   37%   37%   37%   37%   37%   37%   37%   37%   37%   37%   37%   37%   37%   37%   37%   37%   37%   37%   37%   37%   37%   37%   37%   37%   37%   37%   37%   37%   37%   37%   37%   37%   37%   37%   37%   37%   37%   37%   37%   37%   37%   37%   37%   37%   37%   37%   37%   37%   37%   37%   37%   37%   37%   37%   37%   37%   37%   37%   37%   37%   37%   37%   37%   37%   37%   37%   37%   37%   37%   37%   37%   37%   37%   37%   37%   37%   37%   37%   37%   37%   37%   37%   37%   37%   37%   37%   37%   37%   37%   37%   37%   37%   37%   37%   37%   37%   37%   37%   37%   37%   37%   37%   37%   37%   37%   37%   37%   37%   37%   37%   37%   37%   37%   37%   37%   37%   37%   37%   37%   37%   37%   37%   37%   37%   37%   37%   37%   37%   37%   37%   37%   37%   37%   37%   37%   37%   37%   37%   37%   37%   37%   37%   37%   37%   37%   37%   37%   37%   37%   37%   37%   37%   37%   37%   37%   37%   37%   37%   37%   37%   37%   37%   37%   37%   37%   37%   37%   37%   37%   37%   37%   37%   37%   37%   37%   37%   37%   37%   37%   37%   37%   37%   37%   37%   37%   37%   37%   37%   37%   37%   37%   37%   37%   37%   37%   37%   37%   37% |                                                    |                     |        |       |        |       |        |        |  |
| Seminary   Seminary  |                                                    |                     | ,      | ,     | ,      |       | ,      |        |  |
| Voter Registration (Nov 2018)                                                                                                                                                                                                                                                                                                                                                                                                                                                                                                                                                                                                                                                                                                                                                                                                                                                                                                                                                                                                                                                                                                                                                                                                                                                                                                                                                                                                                                                                                                                                                                                                                                                                                                                                                                                                                                                                                                                                                                                                                                                                                                | Citizen Voting Age Pop                             |                     |        |       |        |       |        |        |  |
| Voter Registration (Nov 2018)                                                                                                                                                                                                                                                                                                                                                                                                                                                                                                                                                                                                                                                                                                                                                                                                                                                                                                                                                                                                                                                                                                                                                                                                                                                                                                                                                                                                                                                                                                                                                                                                                                                                                                                                                                                                                                                                                                                                                                                                                                                                                                | Graneri Votang rige rop                            |                     |        |       |        |       |        |        |  |
| Voter Registration (Nover Age)         Total (Noter Age)         1,477 (Noter Age)         1,776 (Noter Age)         1,895 (Noter Age)           Voter Registration (Nover Age)         % Spanish-Surnamed (Noter Age)         23% (Noter Age)         23% (Noter Age)         23% (Noter Age)         23% (Noter Age)         22% (Noter Age)         21% (Noter Age)         22% (Noter Age)         11% (Noter Age)         22% (Noter Age)         11% (Noter Age)         12%                                                                                                                                                                                                                                                                                                                                                                                                                                                                                                                                                                                           |                                                    |                     |        |       |        |       |        |        |  |
| Voter Registration (Nov 2018)                                                                                                                                                                                                                                                                                                                                                                                                                                                                                                                                                                                                                                                                                                                                                                                                                                                                                                                                                                                                                                                                                                                                                                                                                                                                                                                                                                                                                                                                                                                                                                                                                                                                                                                                                                                                                                                                                                                                                                                                                                                                                                |                                                    |                     |        |       |        |       |        |        |  |
| Voter Registration (Nov 2018)                                                                                                                                                                                                                                                                                                                                                                                                                                                                                                                                                                                                                                                                                                                                                                                                                                                                                                                                                                                                                                                                                                                                                                                                                                                                                                                                                                                                                                                                                                                                                                                                                                                                                                                                                                                                                                                                                                                                                                                                                                                                                                |                                                    |                     |        |       | -      |       |        |        |  |
| Voter Registration (Nov 2018)                                                                                                                                                                                                                                                                                                                                                                                                                                                                                                                                                                                                                                                                                                                                                                                                                                                                                                                                                                                                                                                                                                                                                                                                                                                                                                                                                                                                                                                                                                                                                                                                                                                                                                                                                                                                                                                                                                                                                                                                                                                                                                |                                                    |                     |        |       |        |       |        |        |  |
| Voter Turnout   Nov   Post   |                                                    | -                   |        |       |        |       |        |        |  |
| Voter Turnout   (Nov 2018)                                                                                                                                                                                                                                                                                                                                                                                                                                                                                                                                                                                                                                                                                                                                                                                                                                                                                                                                                                                                                                                                                                                                                                                                                                                                                                                                                                                                                                                                                                                                                                                                                                                                                                                                                                                                                                                                                                                                                                                                                                                                                                   |                                                    |                     |        |       |        |       |        |        |  |
| Voter Turnout Voter Vote |                                                    |                     |        |       |        |       |        |        |  |
| Voter Turnout                                                                                                                                                                                                                                                                                                                                                                                                                                                                                                                                                                                                                                                                                                                                                                                                                                                                                                                                                                                                                                                                                                                                                                                                                                                                                                                                                                                                                                                                                                                                                                                                                                                                                                                                                                                                                                                                                                                                                                                                                                                                                                                |                                                    |                     |        |       |        |       |        |        |  |
| Voter Turnout 2018   Nov 2018   Separish-Surnamed 19% 23% 27% 17% 23% 22% 22% 6% 58parish-Surnamed 19% 23% 27% 17% 23% 22% 22% 6% 54% 54% 54% 54% 54% 54% 54% 54% 54% 54                                                                                                                                                                                                                                                                                                                                                                                                                                                                                                                                                                                                                                                                                                                                                                                                                                                                                                                                                                                                                                                                                                                                                                                                                                                                                                                                                                                                                                                                                                                                                                                                                                                                                                                                                                                                                                                                                                                                                     |                                                    |                     |        |       |        |       |        |        |  |
| Voter Turnout 2018   Voter Turnout 2016   Voter T | `                                                  | Total               | 1,242  | 1,635 | 1,214  | ,     | ,      | 6,852  |  |
| Voter Turnout 2018)         (Nov 2018)         % Asian-Surnamed 90% 19% 19% 19% 09% 09% 09% 19% 19% 09% 09% 09% 09% 09% 09% 09% 09% 09% 0                                                                                                                                                                                                                                                                                                                                                                                                                                                                                                                                                                                                                                                                                                                                                                                                                                                                                                                                                                                                                                                                                                                                                                                                                                                                                                                                                                                                                                                                                                                                                                                                                                                                                                                                                                                                                                                                                                                                                                                    |                                                    | % Latino est.       | 21%    | 26%   | 30%    | 19%   | 25%    | 24%    |  |
| Marian-Surnamed   1%   2%   1%   2%   1%   2%   1%   2%   1%   1                                                                                                                                                                                                                                                                                                                                                                                                                                                                                                                                                                                                                                                                                                                                                                                                                                                                                                                                                                                                                                                                                                                                                                                                                                                                                                                                                                                                                                                                                                                                                                                                                                                                                                                                                                                                                                                                                                                                                                                                                                                             |                                                    | % Spanish-Surnamed  | 19%    | 23%   | 27%    | 17%   | 23%    | 22%    |  |
| Voter Turnout                                                                                                                                                                                                                                                                                                                                                                                                                                                                                                                                                                                                                                                                                                                                                                                                                                                                                                                                                                                                                                                                                                                                                                                                                                                                                                                                                                                                                                                                                                                                                                                                                                                                                                                                                                                                                                                                                                                                                                                                                                                                                                                |                                                    | % Asian-Surnamed    | 1%     | 2%    | 1%     | 2%    | 1%     | 2%     |  |
| Voter Turnout                                                                                                                                                                                                                                                                                                                                                                                                                                                                                                                                                                                                                                                                                                                                                                                                                                                                                                                                                                                                                                                                                                                                                                                                                                                                                                                                                                                                                                                                                                                                                                                                                                                                                                                                                                                                                                                                                                                                                                                                                                                                                                                |                                                    | % Filipino-Surnamed | 0%     | 1%    | 1%     | 0%    | 0%     | 1%     |  |
| Voter Turnout                                                                                                                                                                                                                                                                                                                                                                                                                                                                                                                                                                                                                                                                                                                                                                                                                                                                                                                                                                                                                                                                                                                                                                                                                                                                                                                                                                                                                                                                                                                                                                                                                                                                                                                                                                                                                                                                                                                                                                                                                                                                                                                |                                                    | % NH White est.     | 76%    | 71%   | 66%    | 77%   | 73%    | 73%    |  |
| Voter Turnout                                                                                                                                                                                                                                                                                                                                                                                                                                                                                                                                                                                                                                                                                                                                                                                                                                                                                                                                                                                                                                                                                                                                                                                                                                                                                                                                                                                                                                                                                                                                                                                                                                                                                                                                                                                                                                                                                                                                                                                                                                                                                                                |                                                    |                     | 0%     | 0%    |        | 2%    | 0%     | 1%     |  |
| Voter Turnout 2016)         (Nov 2016)         % Latino est.         23%         28%         33%         23%         22%         26%           "6 Spanish-Surnamed 2016         21%         25%         29%         21%         20%         23%           "6 Filipino-Surnamed 6%         1%         2%         1%         2%         1%         2%           "6 Filipino-Surnamed 6%         1%         1%         2%         1%         2%           Wh White est. 74%         68%         63%         73%         76%         71%           ACS Pop. Est. 70tal         2,757         3,451         3,072         3,815         3,022         16,117           Age         age20-19         17%         24%         21%         22%         20%         21%           Age         age60-plus         33%         24%         21%         22%         20%         21%           Immigration         immigrants         21%         21%         21%         21%         21%         21%         21%         21%         22%         25%         22%         26%         62%         62%         62%         62%         62%         62%         62%         62%         62%         62%                                                                                                                                                                                                                                                                                                                                                                                                                                                                                                                                                                                                                                                                                                                                                                                                                                                                                                                                     |                                                    |                     | 1.447  |       |        |       |        |        |  |
| Voter Turnout 2016                                                                                                                                                                                                                                                                                                                                                                                                                                                                                                                                                                                                                                                                                                                                                                                                                                                                                                                                                                                                                                                                                                                                                                                                                                                                                                                                                                                                                                                                                                                                                                                                                                                                                                                                                                                                                                                                                                                                                                                                                                                                                                           |                                                    |                     |        |       |        | ,     |        |        |  |
| Voter furmout (Now 2016)         % Asian-Surnamed % Filipino-Surnamed % Filipino-Surnamed % Filipino-Surnamed % Filipino-Surnamed % NH White est.         1% 1% 1% 0% 0% 1% 1% 1% 1%         1% 1% 1% 1%         2% 11% 1%         1% 1% 1% 1%         1% 1% 1% 1%         1% 1% 1% 1%         1% 1% 1% 1%         1% 1% 1% 1%         1% 1% 1% 1%         1% 1% 1% 1%         1% 1% 1% 1%         1% 1% 1% 1%         1% 1% 1% 1%         1% 1% 1% 1%         1% 1% 1% 1%         1% 1% 1% 1%         1% 1% 1% 1%         1% 1% 1% 1%         1% 1% 1% 1%         1% 1% 1% 1%         1% 1% 1% 1%         1% 1% 1% 1%         1% 1% 1% 1%         1% 1% 1% 1%         1% 1% 1% 1%         1% 1% 1% 1%         2% 1% 1% 1%         2% 1% 1% 1%         2% 1% 1% 1%         2% 1% 1% 1%         2% 1% 1% 1%         2% 1% 1% 1%         2% 1% 1% 1%         2% 1% 1% 1%         2% 1% 1% 1%         2% 1% 1% 1%         2% 1% 1% 1%         2% 1% 1% 1%         2% 1% 1% 1%         2% 1% 1% 1%         2% 1% 1% 1%         2% 1% 1% 1%         2% 1% 1% 1%         2% 1% 1% 1%         2% 1% 1% 1%         2% 1% 1% 1%         2% 1% 1% 1%         2% 1% 1% 1%         2% 1% 1% 1%         2% 1% 1% 1%         2% 1% 1% 1%         2% 1% 1% 1%         2% 1% 1% 1%         2% 1% 1% 1%         2% 1% 1% 1%         2% 1% 1% 1%         2% 1% 1% 1%         2% 1% 1% 1%         2% 1% 1% 1%         2% 1% 1% 1%         2% 1% 1% 1%         2% 1% 1% 1%         2% 1% 1% 1%         2% 1% 1% 1%                                                                                                                                                                                                                                                                                                                                                                                                                                                                                                                                                                                                                               | `                                                  |                     |        |       |        |       |        |        |  |
| March   Section   March   Ma |                                                    |                     |        |       |        |       |        |        |  |
| MH White est.   74%   68%   63%   73%   76%   71%   71%   76%   NH Black est.   00%   00%   00%   22%   00%   14%   14%   16%   18%   13%   15%   15%   15%   15%   15%   15%   15%   15%   15%   15%   15%   15%   15%   15%   15%   15%   15%   15%   15%   15%   15%   15%   15%   15%   15%   15%   15%   15%   15%   15%   15%   15%   15%   15%   15%   15%   15%   15%   15%   15%   15%   15%   15%   15%   15%   15%   15%   15%   15%   15%   15%   15%   15%   15%   15%   15%   15%   15%   15%   15%   15%   15%   15%   15%   15%   15%   15%   15%   15%   15%   15%   15%   15%   15%   15%   15%   15%   15%   15%   15%   15%   15%   15%   15%   15%   15%   15%   15%   15%   15%   15%   15%   15%   15%   15%   15%   15%   15%   15%   15%   15%   15%   15%   15%   15%   15%   15%   15%   15%   15%   15%   15%   15%   15%   15%   15%   15%   15%   15%   15%   15%   15%   15%   15%   15%   15%   15%   15%   15%   15%   15%   15%   15%   15%   15%   15%   15%   15%   15%   15%   15%   15%   15%   15%   15%   15%   15%   15%   15%   15%   15%   15%   15%   15%   15%   15%   15%   15%   15%   15%   15%   15%   15%   15%   15%   15%   15%   15%   15%   15%   15%   15%   15%   15%   15%   15%   15%   15%   15%   15%   15%   15%   15%   15%   15%   15%   15%   15%   15%   15%   15%   15%   15%   15%   15%   15%   15%   15%   15%   15%   15%   15%   15%   15%   15%   15%   15%   15%   15%   15%   15%   15%   15%   15%   15%   15%   15%   15%   15%   15%   15%   15%   15%   15%   15%   15%   15%   15%   15%   15%   15%   15%   15%   15%   15%   15%   15%   15%   15%   15%   15%   15%   15%   15%   15%   15%   15%   15%   15%   15%   15%   15%   15%   15%   15%   15%   15%   15%   15%   15%   15%   15%   15%   15%   15%   15%   15%   15%   15%   15%   15%   15%   15%   15%   15%   15%   15%   15%   15%   15%   15%   15%   15%   15%   15%   15%   15%   15%   15%   15%   15%   15%   15%   15%   15%   15%   15%   15%   15%   15%   15%   15%   15%   15%   15%   15%   15%   15%   15%   15%   15%   15%   15%   15%   15%   15%   15%   15 |                                                    |                     |        |       |        |       |        |        |  |
| ACS Pop. Est. Total 2,757 3,451 3,072 3,815 3,022 16,117  Age                                                                                                                                                                                                                                                                                                                                                                                                                                                                                                                                                                                                                                                                                                                                                                                                                                                                                                                                                                                                                                                                                                                                                                                                                                                                                                                                                                                                                                                                                                                                                                                                                                                                                                                                                                                                                                                                                                                                                                                                                                                                |                                                    |                     |        |       |        |       |        |        |  |
| ACS Pop. Est.                                                                                                                                                                                                                                                                                                                                                                                                                                                                                                                                                                                                                                                                                                                                                                                                                                                                                                                                                                                                                                                                                                                                                                                                                                                                                                                                                                                                                                                                                                                                                                                                                                                                                                                                                                                                                                                                                                                                                                                                                                                                                                                |                                                    |                     |        |       |        |       |        |        |  |
| Age         age0-19         17%         24%         21%         22%         20%         21%           age20-60         51%         51%         51%         51%         51%         55%         52%           age60plus         33%         24%         29%         27%         25%         27%           Immigration         immigrants         21%         21%         21%         30%         24%         24%           Immigration         naturalized         50%         37%         44%         39%         35%         41%           english         70%         64%         67%         52%         62%         62%         62%           english         70%         64%         67%         52%         62%         62%         62%         62%         62%         62%         62%         62%         62%         62%         62%         62%         62%         62%         62%         62%         62%         22%         22%         22%         22%         2%         22%         22%         22%         22%         22%         22%         22%         22%         22%         22%         22%         22%         23%         24%         24%                                                                                                                                                                                                                                                                                                                                                                                                                                                                                                                                                                                                                                                                                                                                                                                                                                                                                                                                                         | ACS Don Est                                        |                     |        |       |        |       |        |        |  |
| Age         age20-60         51%         51%         51%         55%         52%           age60plus         33%         24%         29%         27%         25%         27%           Immigration         immigrants         21%         21%         21%         30%         24%         24%           Immigration         english         70%         64%         67%         52%         62%         62%           Language spoken at home         english         70%         64%         67%         52%         62%         62%           Language spoken at home         spanish         24%         34%         29%         45%         34%         34%           asian-lang         3%         1%         2%         1%         3%         2%           Language Fluency         Speaks Eng. "Less than Very Well"         11%         11%         2%         2%         2%         2%         2%         2%         2%         2%         2%         2%         2%         2%         2%         2%         2%         2%         2%         2%         2%         2%         2%         2%         2%         2%         2%         2%         2%         2%         2%<                                                                                                                                                                                                                                                                                                                                                                                                                                                                                                                                                                                                                                                                                                                                                                                                                                                                                                                                          | ACS Pop. Est.                                      |                     |        |       |        |       |        |        |  |
| Tammigration   Tammigrants   | Immigration                                        | O                   |        |       |        |       |        |        |  |
| Immigration                                                                                                                                                                                                                                                                                                                                                                                                                                                                                                                                                                                                                                                                                                                                                                                                                                                                                                                                                                                                                                                                                                                                                                                                                                                                                                                                                                                                                                                                                                                                                                                                                                                                                                                                                                                                                                                                                                                                                                                                                                                                                                                  |                                                    | )                   |        |       |        |       |        |        |  |
| Tammigration                                                                                                                                                                                                                                                                                                                                                                                                                                                                                                                                                                                                                                                                                                                                                                                                                                                                                                                                                                                                                                                                                                                                                                                                                                                                                                                                                                                                                                                                                                                                                                                                                                                                                                                                                                                                                                                                                                                                                                                                                                                                                                                 |                                                    |                     |        |       |        |       |        |        |  |
| Language spoken at home   english   70%   64%   67%   52%   62%   62%   62%   spanish   24%   34%   29%   45%   34%   34%   29%   2%   2%   2%   2%   2%   2%                                                                                                                                                                                                                                                                                                                                                                                                                                                                                                                                                                                                                                                                                                                                                                                                                                                                                                                                                                                                                                                                                                                                                                                                                                                                                                                                                                                                                                                                                                                                                                                                                                                                                                                                                                                                                                                                                                                                                                |                                                    | 0                   |        |       |        |       |        |        |  |
| Language spoken at home   Spanish   24%   34%   29%   45%   34%   34%   29%   45%   34%   34%   29%   20%   20%   20%   20%   20%   20%   20%   20%   20%   20%   20%   20%   20%   20%   20%   20%   20%   20%   20%   20%   20%   20%   20%   20%   20%   20%   20%   20%   20%   20%   20%   20%   20%   20%   20%   20%   20%   20%   20%   20%   20%   20%   20%   20%   20%   20%   20%   20%   20%   20%   20%   20%   20%   20%   20%   20%   20%   20%   20%   20%   20%   20%   20%   20%   20%   20%   20%   20%   20%   20%   20%   20%   20%   20%   20%   20%   20%   20%   20%   20%   20%   20%   20%   20%   20%   20%   20%   20%   20%   20%   20%   20%   20%   20%   20%   20%   20%   20%   20%   20%   20%   20%   20%   20%   20%   20%   20%   20%   20%   20%   20%   20%   20%   20%   20%   20%   20%   20%   20%   20%   20%   20%   20%   20%   20%   20%   20%   20%   20%   20%   20%   20%   20%   20%   20%   20%   20%   20%   20%   20%   20%   20%   20%   20%   20%   20%   20%   20%   20%   20%   20%   20%   20%   20%   20%   20%   20%   20%   20%   20%   20%   20%   20%   20%   20%   20%   20%   20%   20%   20%   20%   20%   20%   20%   20%   20%   20%   20%   20%   20%   20%   20%   20%   20%   20%   20%   20%   20%   20%   20%   20%   20%   20%   20%   20%   20%   20%   20%   20%   20%   20%   20%   20%   20%   20%   20%   20%   20%   20%   20%   20%   20%   20%   20%   20%   20%   20%   20%   20%   20%   20%   20%   20%   20%   20%   20%   20%   20%   20%   20%   20%   20%   20%   20%   20%   20%   20%   20%   20%   20%   20%   20%   20%   20%   20%   20%   20%   20%   20%   20%   20%   20%   20%   20%   20%   20%   20%   20%   20%   20%   20%   20%   20%   20%   20%   20%   20%   20%   20%   20%   20%   20%   20%   20%   20%   20%   20%   20%   20%   20%   20%   20%   20%   20%   20%   20%   20%   20%   20%   20%   20%   20%   20%   20%   20%   20%   20%   20%   20%   20%   20%   20%   20%   20%   20%   20%   20%   20%   20%   20%   20%   20%   20%   20%   20%   20%   20%   20%   20%   20%   20%   20%   20%   20%  |                                                    |                     |        |       |        |       |        |        |  |
| Asian-lang   3%   1%   2%   1%   3%   2%     Other lang   3%   1%   2%   2%   2%   2%     Other lang   3%   1%   2%   2%   2%   2%     Other lang   3%   1%     Other lang   3%   1%   2%     Other lang   3%   1%     Other lang   1%     Othe |                                                    | english             |        |       |        |       |        |        |  |
| Language Fluency   Speaks Eng. "Less than Very Well"   11%   11%   11%   23%   16%   15%                                                                                                                                                                                                                                                                                                                                                                                                                                                                                                                                                                                                                                                                                                                                                                                                                                                                                                                                                                                                                                                                                                                                                                                                                                                                                                                                                                                                                                                                                                                                                                                                                                                                                                                                                                                                                                                                                                                                                                                                                                     |                                                    |                     |        |       |        |       |        |        |  |
| Language Fluency                                                                                                                                                                                                                                                                                                                                                                                                                                                                                                                                                                                                                                                                                                                                                                                                                                                                                                                                                                                                                                                                                                                                                                                                                                                                                                                                                                                                                                                                                                                                                                                                                                                                                                                                                                                                                                                                                                                                                                                                                                                                                                             |                                                    |                     |        |       |        |       |        |        |  |
| Education (among those age 25+)                                                                                                                                                                                                                                                                                                                                                                                                                                                                                                                                                                                                                                                                                                                                                                                                                                                                                                                                                                                                                                                                                                                                                                                                                                                                                                                                                                                                                                                                                                                                                                                                                                                                                                                                                                                                                                                                                                                                                                                                                                                                                              |                                                    |                     | 3%     | 1%    | 2%     | 2%    | 2%     | 2%     |  |
| Barrian                                                                                                                                                                                                                                                                                                                                                                                                                                                                                                                                                                                                                                                                                                                                                                                                                                                                                                                                                                                                                                                                                                                                                                                                                                                                                                                                                                                                                                                                                                                                                                                                                                                                                                                                                                                                                                                                                                                                                                                                                                                                                                                      | Education (among those                             |                     | 11%    | 11%   | 11%    | 23%   | 16%    | 15%    |  |
| Backelor   28%   22%   25%   21%   20%   23%     graduatedegree   14%   13%   14%   12%   13%   13%     Child in Household   Child-under18   19%   29%   24%   27%   24%   24%     Pct of Pop. Age 16+   employed   62%   61%   61%   60%   66%   62%     income 0-25k   15%   10%   11%   12%   16%   13%     income 25-50k   19%   14%   16%   19%   21%   18%     income 50-75k   19%   18%   18%   18%   21%   19%     income 75-200k   27%   47%   39%   39%   29%   36%     income 200k-plus   19%   11%   15%   13%   13%   15%     Housing Stats   Stats   Stats   38%   14%   22%   40%   51%   35%     rented   55%   35%   40%   37%   60%   46%                                                                                                                                                                                                                                                                                                                                                                                                                                                                                                                                                                                                                                                                                                                                                                                                                                                                                                                                                                                                                                                                                                                                                                                                                                                                                                                                                                                                                                                                  |                                                    |                     | 44%    | 52%   | 48%    | 44%   | 48%    | 47%    |  |
| graduatedegree                                                                                                                                                                                                                                                                                                                                                                                                                                                                                                                                                                                                                                                                                                                                                                                                                                                                                                                                                                                                                                                                                                                                                                                                                                                                                                                                                                                                                                                                                                                                                                                                                                                                                                                                                                                                                                                                                                                                                                                                                                                                                                               |                                                    | O                   |        |       |        |       |        |        |  |
| Child in Household         child-under18         19%         29%         24%         27%         24%         24%           Pct of Pop. Age 16+         employed         62%         61%         61%         60%         66%         62%           Income 0-25k         15%         10%         11%         12%         16%         13%           Income 25-50k         19%         14%         16%         19%         21%         18%           Income 50-75k         19%         18%         18%         18%         21%         19%           Income 75-200k         27%         47%         39%         39%         29%         36%           Income 200k-plus         19%         11%         15%         13%         13%         15%           Single family         62%         86%         78%         60%         49%         65%           multi-family         38%         14%         22%         40%         51%         35%           rented         55%         35%         40%         37%         60%         46%                                                                                                                                                                                                                                                                                                                                                                                                                                                                                                                                                                                                                                                                                                                                                                                                                                                                                                                                                                                                                                                                                           |                                                    |                     |        |       |        |       |        |        |  |
| Pct of Pop. Age 16+         employed         62%         61%         61%         60%         66%         62%           Household Income         income 0-25k         15%         10%         11%         12%         16%         13%           income 25-50k         19%         14%         16%         19%         21%         18%           income 50-75k         19%         18%         18%         21%         19%           income 75-200k         27%         47%         39%         39%         29%         36%           income 200k-plus         19%         11%         15%         13%         13%         15%           single family         62%         86%         78%         60%         49%         65%           multi-family         38%         14%         22%         40%         51%         35%           rented         55%         35%         40%         37%         60%         46%                                                                                                                                                                                                                                                                                                                                                                                                                                                                                                                                                                                                                                                                                                                                                                                                                                                                                                                                                                                                                                                                                                                                                                                                         | Child in Household                                 | Ü                   |        |       |        |       |        |        |  |
| Household Income    income 0-25k   15%   10%   11%   12%   16%   13%     income 25-50k   19%   14%   16%   19%   21%   18%     income 50-75k   19%   18%   18%   18%   21%   19%     income 75-200k   27%   47%   39%   39%   29%   36%     income 200k-plus   19%   11%   15%   13%   13%   15%     single family   62%   86%   78%   60%   49%   65%     multi-family   38%   14%   22%   40%   51%   35%     rented   55%   35%   40%   37%   60%   46%                                                                                                                                                                                                                                                                                                                                                                                                                                                                                                                                                                                                                                                                                                                                                                                                                                                                                                                                                                                                                                                                                                                                                                                                                                                                                                                                                                                                                                                                                                                                                                                                                                                                   |                                                    |                     |        |       |        |       |        |        |  |
| Household Income income 25-50k 19% 14% 16% 19% 21% 18% income 50-75k 19% 18% 18% 18% 21% 19% 19% income 75-200k 27% 47% 39% 39% 29% 36% income 200k-plus 19% 11% 15% 13% 13% 15% single family 62% 86% 78% 60% 49% 65% multi-family 38% 14% 22% 40% 51% 35% rented 55% 35% 40% 37% 60% 46%                                                                                                                                                                                                                                                                                                                                                                                                                                                                                                                                                                                                                                                                                                                                                                                                                                                                                                                                                                                                                                                                                                                                                                                                                                                                                                                                                                                                                                                                                                                                                                                                                                                                                                                                                                                                                                   | 1 ct of 1 op. Age 10                               | • •                 |        |       |        |       |        |        |  |
| Household Income income 50-75k 19% 18% 18% 18% 21% 19% income 75-200k 27% 47% 39% 39% 29% 36% income 200k-plus 19% 11% 15% 13% 13% 15% single family 62% 86% 78% 60% 49% 65% multi-family 38% 14% 22% 40% 51% 35% rented 55% 35% 40% 37% 60% 46%                                                                                                                                                                                                                                                                                                                                                                                                                                                                                                                                                                                                                                                                                                                                                                                                                                                                                                                                                                                                                                                                                                                                                                                                                                                                                                                                                                                                                                                                                                                                                                                                                                                                                                                                                                                                                                                                             |                                                    |                     |        |       |        |       |        |        |  |
| income 75-200k   27%   47%   39%   39%   29%   36%   income 200k-plus   19%   11%   15%   13%   13%   15%   15%   13%   15%   15%   13%   15%   15%   15%   15%   15%   15%   15%   15%   15%   15%   15%   15%   15%   15%   15%   15%   15%   15%   15%   15%   15%   15%   15%   15%   15%   15%   15%   15%   15%   15%   15%   15%   15%   15%   15%   15%   15%   15%   15%   15%   15%   15%   15%   15%   15%   15%   15%   15%   15%   15%   15%   15%   15%   15%   15%   15%   15%   15%   15%   15%   15%   15%   15%   15%   15%   15%   15%   15%   15%   15%   15%   15%   15%   15%   15%   15%   15%   15%   15%   15%   15%   15%   15%   15%   15%   15%   15%   15%   15%   15%   15%   15%   15%   15%   15%   15%   15%   15%   15%   15%   15%   15%   15%   15%   15%   15%   15%   15%   15%   15%   15%   15%   15%   15%   15%   15%   15%   15%   15%   15%   15%   15%   15%   15%   15%   15%   15%   15%   15%   15%   15%   15%   15%   15%   15%   15%   15%   15%   15%   15%   15%   15%   15%   15%   15%   15%   15%   15%   15%   15%   15%   15%   15%   15%   15%   15%   15%   15%   15%   15%   15%   15%   15%   15%   15%   15%   15%   15%   15%   15%   15%   15%   15%   15%   15%   15%   15%   15%   15%   15%   15%   15%   15%   15%   15%   15%   15%   15%   15%   15%   15%   15%   15%   15%   15%   15%   15%   15%   15%   15%   15%   15%   15%   15%   15%   15%   15%   15%   15%   15%   15%   15%   15%   15%   15%   15%   15%   15%   15%   15%   15%   15%   15%   15%   15%   15%   15%   15%   15%   15%   15%   15%   15%   15%   15%   15%   15%   15%   15%   15%   15%   15%   15%   15%   15%   15%   15%   15%   15%   15%   15%   15%   15%   15%   15%   15%   15%   15%   15%   15%   15%   15%   15%   15%   15%   15%   15%   15%   15%   15%   15%   15%   15%   15%   15%   15%   15%   15%   15%   15%   15%   15%   15%   15%   15%   15%   15%   15%   15%   15%   15%   15%   15%   15%   15%   15%   15%   15%   15%   15%   15%   15%   15%   15%   15%   15%   15%   15%   15%   15%   15%   15%   15%   15%   15%   15%   15%   15%  | Househald I                                        |                     |        |       |        |       |        |        |  |
| income 200k-plus   19%   11%   15%   13%   13%   15%                                                                                                                                                                                                                                                                                                                                                                                                                                                                                                                                                                                                                                                                                                                                                                                                                                                                                                                                                                                                                                                                                                                                                                                                                                                                                                                                                                                                                                                                                                                                                                                                                                                                                                                                                                                                                                                                                                                                                                                                                                                                         | Household Income                                   |                     |        |       |        |       |        |        |  |
| Housing Stats single family 62% 86% 78% 60% 49% 65% multi-family 38% 14% 22% 40% 51% 35% rented 55% 35% 40% 37% 60% 46%                                                                                                                                                                                                                                                                                                                                                                                                                                                                                                                                                                                                                                                                                                                                                                                                                                                                                                                                                                                                                                                                                                                                                                                                                                                                                                                                                                                                                                                                                                                                                                                                                                                                                                                                                                                                                                                                                                                                                                                                      |                                                    |                     |        |       |        |       |        |        |  |
| Housing Stats multi-family 38% 14% 22% 40% 51% 35% rented 55% 35% 40% 37% 60% 46%                                                                                                                                                                                                                                                                                                                                                                                                                                                                                                                                                                                                                                                                                                                                                                                                                                                                                                                                                                                                                                                                                                                                                                                                                                                                                                                                                                                                                                                                                                                                                                                                                                                                                                                                                                                                                                                                                                                                                                                                                                            |                                                    |                     |        |       |        |       |        |        |  |
| Housing Stats rented 55% 35% 40% 37% 60% 46%                                                                                                                                                                                                                                                                                                                                                                                                                                                                                                                                                                                                                                                                                                                                                                                                                                                                                                                                                                                                                                                                                                                                                                                                                                                                                                                                                                                                                                                                                                                                                                                                                                                                                                                                                                                                                                                                                                                                                                                                                                                                                 |                                                    | ,                   |        |       |        |       |        |        |  |
| rented 55% 35% 40% 3/% 60% 46%                                                                                                                                                                                                                                                                                                                                                                                                                                                                                                                                                                                                                                                                                                                                                                                                                                                                                                                                                                                                                                                                                                                                                                                                                                                                                                                                                                                                                                                                                                                                                                                                                                                                                                                                                                                                                                                                                                                                                                                                                                                                                               | Housing Stats                                      | ,                   |        |       |        |       |        |        |  |
| owned 45% 65% 60% 63% 40% 54%                                                                                                                                                                                                                                                                                                                                                                                                                                                                                                                                                                                                                                                                                                                                                                                                                                                                                                                                                                                                                                                                                                                                                                                                                                                                                                                                                                                                                                                                                                                                                                                                                                                                                                                                                                                                                                                                                                                                                                                                                                                                                                |                                                    | rented              |        |       |        |       |        |        |  |
|                                                                                                                                                                                                                                                                                                                                                                                                                                                                                                                                                                                                                                                                                                                                                                                                                                                                                                                                                                                                                                                                                                                                                                                                                                                                                                                                                                                                                                                                                                                                                                                                                                                                                                                                                                                                                                                                                                                                                                                                                                                                                                                              |                                                    | owned               | 45%    | 65%   | 60%    | 63%   | 40%    | 54%    |  |