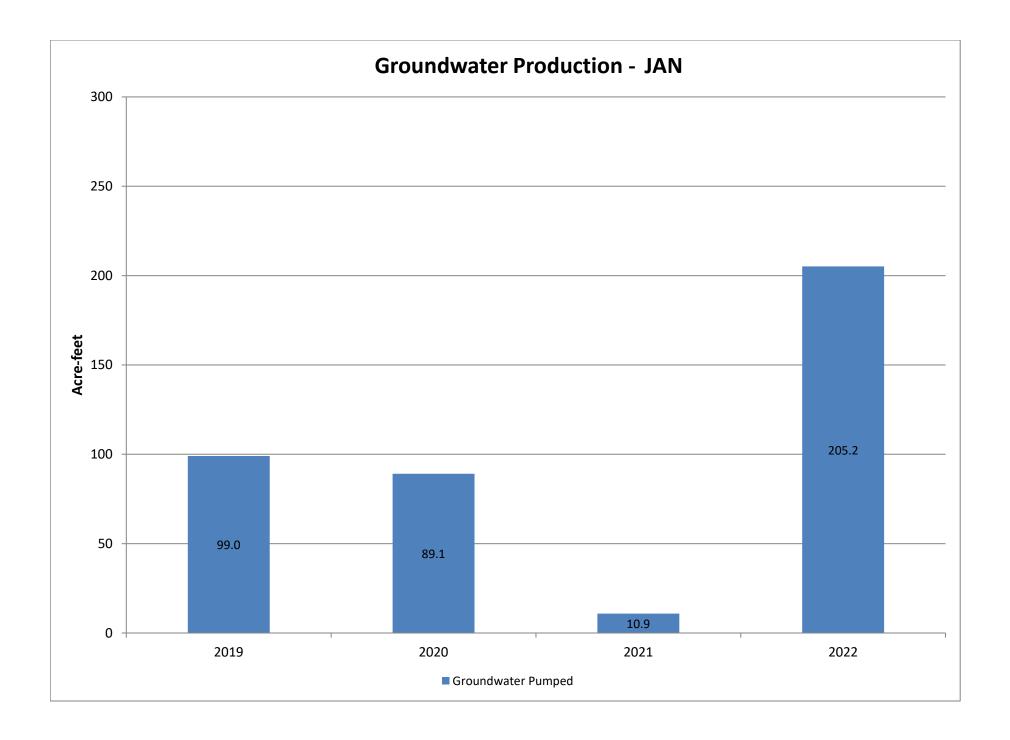

TH RUNNING METERED SALES   4,196 |     |     |  |  |  |  |  |  |
|                                        | ES  | ES  |  |  |  |  |  |  |

| AVAILABLE SURFACE WATER SUPPLY          |       |
|-----------------------------------------|-------|
| CACHUMA PROJECT                         |       |
| BALANCE OF WATER YEAR 2020 CARRYOVER    | 2,066 |
| BALANCE OF WATER YEAR 2021              | 1,996 |
| CACHUMA SUBTOTAL                        | 4,062 |
| STATE WATER PROJECT                     |       |
| BALANCE OF WATER YEAR ENDING 12/31/2019 | 514   |
| BALANCE OF WATER YEAR ENDING 12/31/2020 | 760   |
| BANKED WATER (IRWD)                     | 80    |
| STATE WATER SUBTOTAL                    | 1,354 |
| TOTAL AVAILABLE SURFACE WATER SUPPLY    | 5 416 |

PACKET PAGE 48 OF 62 Item IX. C.









PACKET PAGE 52 OF 62 Item IX. C.



PACKET PAGE 53 OF 62 Item IX. C.



PACKET PAGE 54 OF 62 Item IX. C.













## Water savings attributed to CVWD conservation efforts

All data in HCF unless otherwise noted

| Customer Class             | Wat    | Water Use |        | savings<br>nt month) | Cumulative water savings since 2013 |  |
|----------------------------|--------|-----------|--------|----------------------|-------------------------------------|--|
|                            | Jan-13 | Jan-22    | HCF    | %                    | <b>3</b>                            |  |
| Commercial                 | 8,464  | 7,014     | 1,450  | 17%                  | 412,907                             |  |
| Industrial                 | 1,961  | 1,519     | 442    | 23%