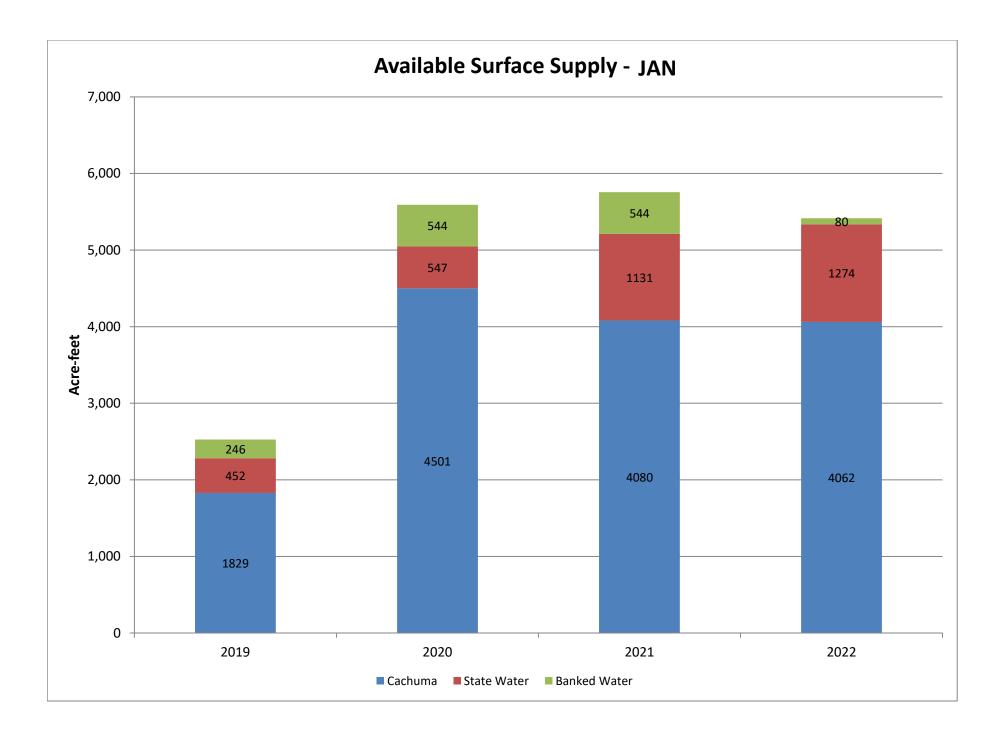

ONTH RUNNING METERED SALES   4,196 |     |     |  |  |  |  |  |  |
|                                        | ES  | ES  |  |  |  |  |  |  |

| AVAILABLE SURFACE WATER SUPPLY          |       |
|-----------------------------------------|-------|
| CACHUMA PROJECT                         |       |
| BALANCE OF WATER YEAR 2020 CARRYOVER    | 2,066 |
| BALANCE OF WATER YEAR 2021              | 1,996 |
| CACHUMA SUBTOTAL                        | 4,062 |
| STATE WATER PROJECT                     |       |
| BALANCE OF WATER YEAR ENDING 12/31/2019 | 514   |
| BALANCE OF WATER YEAR ENDING 12/31/2020 | 760   |
| BANKED WATER (IRWD)                     | 80    |
| STATE WATER SUBTOTAL                    | 1,354 |
| TOTAL AVAILABLE SURFACE WATER SUPPLY    | 5 416 |

PACKET PAGE 48 OF 62 Item IX. C.









PACKET PAGE 52 OF 62 Item IX. C.



PACKET PAGE 53 OF 62 Item IX. C.



PACKET PAGE 54 OF 62 Item IX. C.













## Water savings attributed to CVWD conservation efforts

All data in HCF unless otherwise noted

| Customer Class             | Wat    | Water Use |        | savings<br>nt month) | Cumulative water savings since 2013 |  |
|----------------------------|--------|-----------|--------|----------------------|-------------------------------------|--|
|                            | Jan-13 | Jan-22    | HCF    | %                    | <b>3</b>                            |  |
| Commercial                 | 8,464  | 7,014     | 1,450  | 17%                  | 412,907                             |  |
| Industrial                 | 1,961  | 1,519     | 442    | 23%