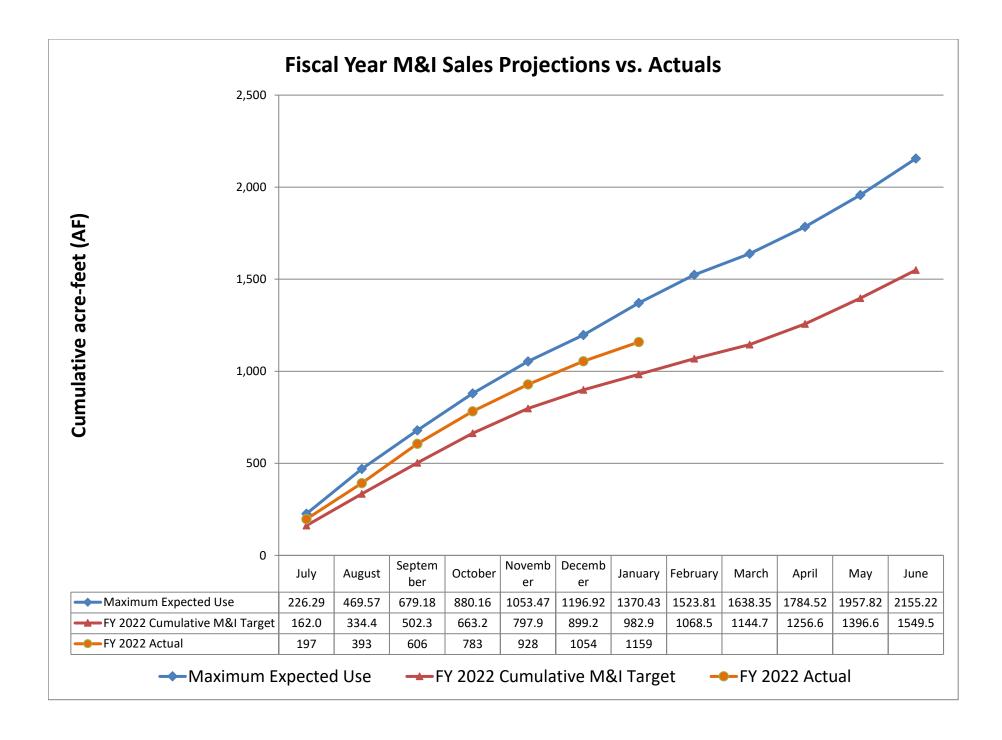

|  |  |  |  |  |  |
|                                        | ES  | ES  |  |  |  |  |  |  |

| AVAILABLE SURFACE WATER SUPPLY          |       |
|-----------------------------------------|-------|
| CACHUMA PROJECT                         |       |
| BALANCE OF WATER YEAR 2020 CARRYOVER    | 2,066 |
| BALANCE OF WATER YEAR 2021              | 1,996 |
| CACHUMA SUBTOTAL                        | 4,062 |
| STATE WATER PROJECT                     |       |
| BALANCE OF WATER YEAR ENDING 12/31/2019 | 514   |
| BALANCE OF WATER YEAR ENDING 12/31/2020 | 760   |
| BANKED WATER (IRWD)                     | 80    |
| STATE WATER SUBTOTAL                    | 1,354 |
| TOTAL AVAILABLE SURFACE WATER SUPPLY    | 5 416 |

PACKET PAGE 48 OF 62 Item IX. C.









PACKET PAGE 52 OF 62 Item IX. C.



PACKET PAGE 53 OF 62 Item IX. C.



PACKET PAGE 54 OF 62 Item IX. C.













## Water savings attributed to CVWD conservation efforts

All data in HCF unless otherwise noted

| Customer Class             | Wat    | Water Use |        | savings<br>nt month) | Cumulative water savings since 2013 |  |
|----------------------------|--------|-----------|--------|----------------------|-------------------------------------|--|
|                            | Jan-13 | Jan-22    | HCF    | %                    | <b>3</b>                            |  |
| Commercial                 | 8,464  | 7,014     | 1,450  | 17%                  | 412,907                             |  |
| Industrial                 | 1,961  | 1,519     | 442    | 23%                  | 56,257