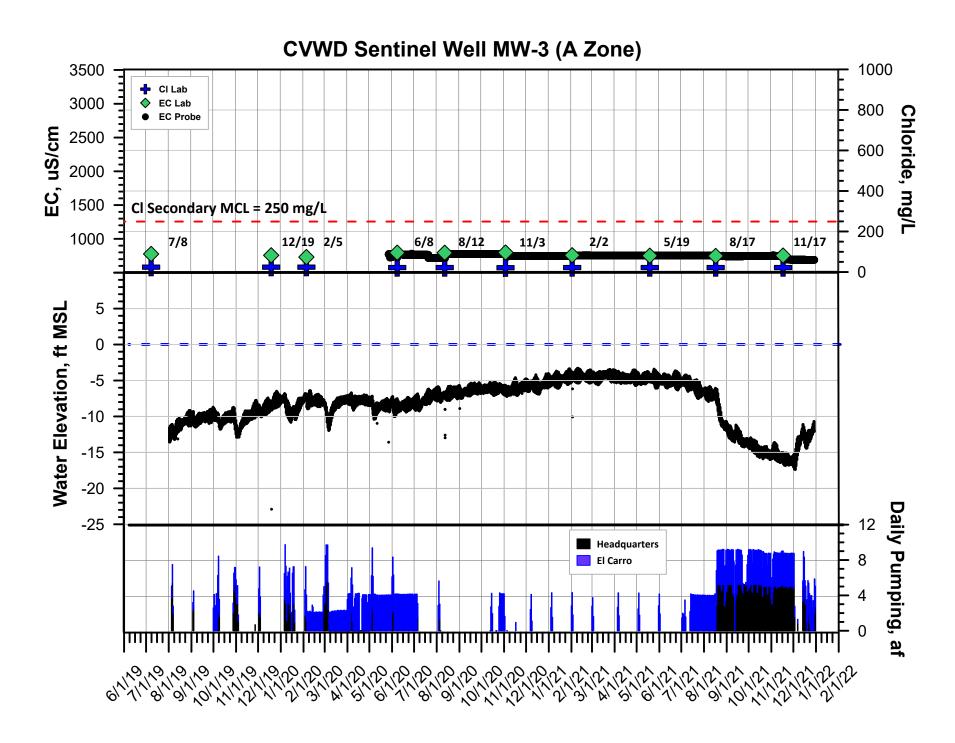

|  |  |  |  |  |

| AVAILABLE SURFACE WATER SUPPLY          |       |
|-----------------------------------------|-------|
| CACHUMA PROJECT                         |       |
| BALANCE OF WATER YEAR 2020 CARRYOVER    | 2,066 |
| BALANCE OF WATER YEAR 2021              | 1,996 |
| CACHUMA SUBTOTAL                        | 4,062 |
| STATE WATER PROJECT                     |       |
| BALANCE OF WATER YEAR ENDING 12/31/2019 | 514   |
| BALANCE OF WATER YEAR ENDING 12/31/2020 | 760   |
| BANKED WATER (IRWD)                     | 80    |
| STATE WATER SUBTOTAL                    | 1,354 |
| TOTAL AVAILABLE SURFACE WATER SUPPLY    | 5 416 |

PACKET PAGE 48 OF 62 Item IX. C.









PACKET PAGE 52 OF 62 Item IX. C.



PACKET PAGE 53 OF 62 Item IX. C.



PACKET PAGE 54 OF 62 Item IX. C.













## Water savings attributed to CVWD conservation efforts

All data in HCF unless otherwise noted

| Customer Class             | Wat    | Water Use |        | savings<br>nt month) | Cumulative water savings since 2013 |  |
|----------------------------|--------|-----------|--------|----------------------|-------------------------------------|--|
|                            | Jan-13 | Jan-22    | HCF    | %                    | <b>3</b>                            |  |
| Commercial                 | 8,464  | 7,014     | 1,450  | 17%                  | 412,907                             |  |
| Industrial                 | 1,961  | 1,519     | 442    | 23%                  | 56,257                              |  |
| Public Auth.               | 1,896  | 1,527     | 369    | 19%