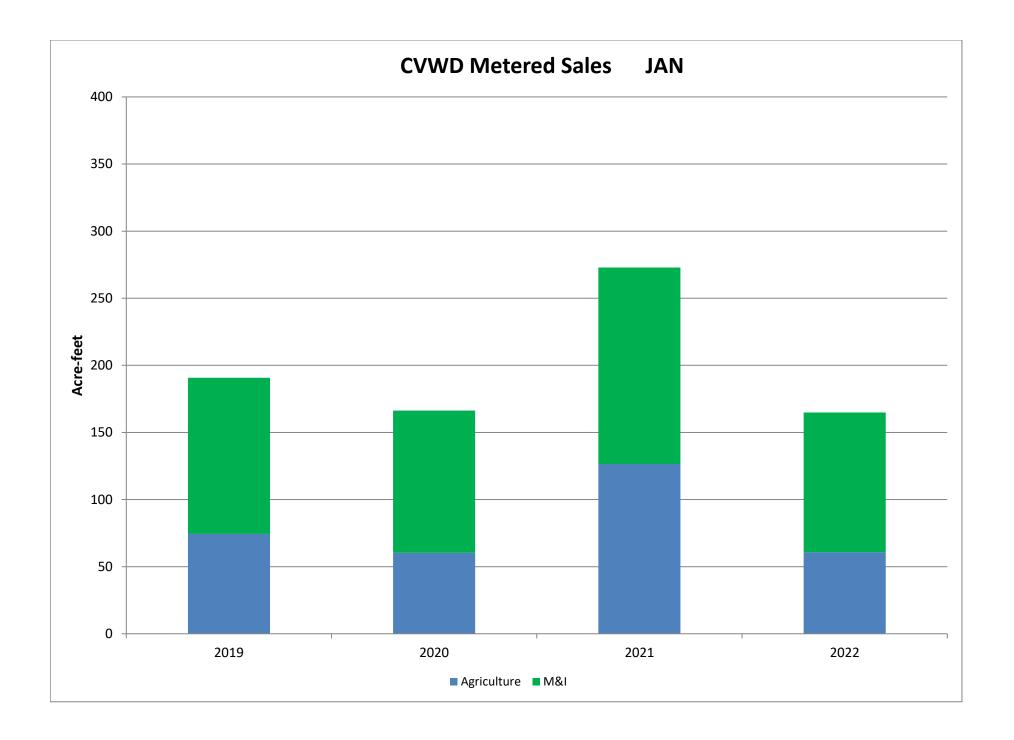

RUNNING METERED SALES   4,196 |     |     |  |  |  |  |  |  |
|                                        | ES  | ES  |  |  |  |  |  |  |

| AVAILABLE SURFACE WATER SUPPLY          |       |
|-----------------------------------------|-------|
| CACHUMA PROJECT                         |       |
| BALANCE OF WATER YEAR 2020 CARRYOVER    | 2,066 |
| BALANCE OF WATER YEAR 2021              | 1,996 |
| CACHUMA SUBTOTAL                        | 4,062 |
| STATE WATER PROJECT                     |       |
| BALANCE OF WATER YEAR ENDING 12/31/2019 | 514   |
| BALANCE OF WATER YEAR ENDING 12/31/2020 | 760   |
| BANKED WATER (IRWD)                     | 80    |
| STATE WATER SUBTOTAL                    | 1,354 |
| TOTAL AVAILABLE SURFACE WATER SUPPLY    | 5 416 |

PACKET PAGE 48 OF 62 Item IX. C.









PACKET PAGE 52 OF 62 Item IX. C.



PACKET PAGE 53 OF 62 Item IX. C.



PACKET PAGE 54 OF 62 Item IX. C.













## Water savings attributed to CVWD conservation efforts

All data in HCF unless otherwise noted

| Customer Class             | Wat    | Water Use |        | savings<br>nt month) | Cumulative water savings since 2013 |  |
|----------------------------|--------|-----------|--------|----------------------|-------------------------------------|--|
|                            | Jan-13 | Jan-22    | HCF    | %                    | <b>3</b>                            |  |
| Commercial                 | 8,464  | 7,014     | 1,450  | 17%                  | 412,907                             |  |
| Industrial                 | 1,961  | 1,519     | 442    | 23%