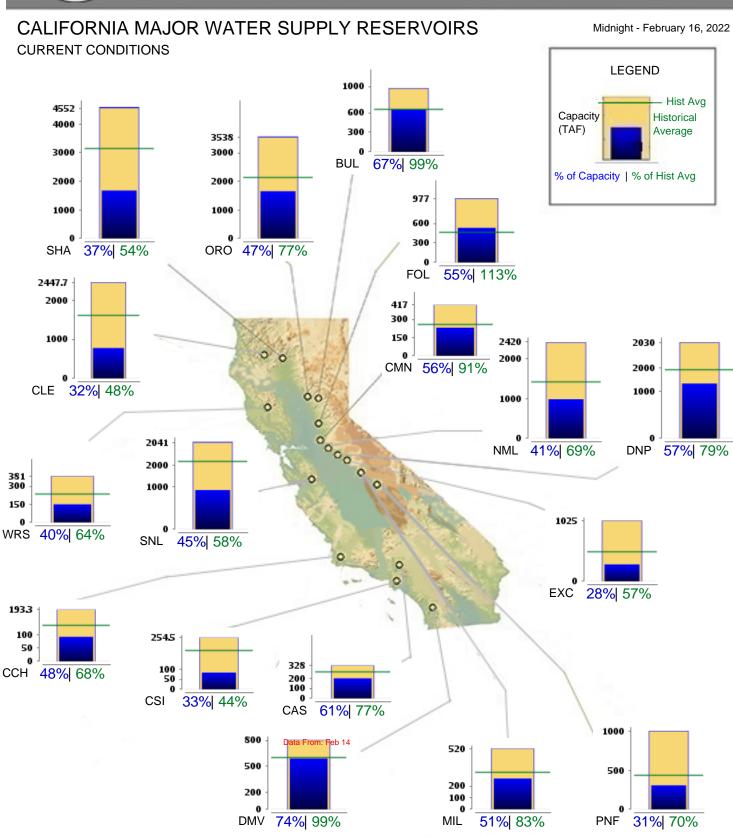

|  |
|                            | •      |           |        | Check                | 2,288,198                           |  |
| Gallons per capita per day | 64     | 53        |        |                      | Totals Match                        |  |

PACKET PAGE 59 OF 62 Item IX. C.

## U.S. Drought Monitor

# California

## **February 15, 2022**

(Released Thursday, Feb. 17, 2022)
Valid 7 a.m. EST



## Intensity:

None

D0 Abnormally Dry

D1 Moderate Drought

D2 Severe Drought

D3 Extreme Drought

D4 Exceptional Drought

The Drought Monitor focuses on broad-scale conditions. Local conditions may vary. For more information on the Drought Monitor, go to https://droughtmonitor.unl.edu/About.aspx

## Author:

Brad Pugh CPC/NOAA









droughtmonitor unl.edu







## Santa Barbara County - Flood Control District

130 East Victoria Street, Santa Barbara CA 93101 - 805.568.3440 - www.countyofsb.org/pwd

## Rainfall and Reservoir Summary

Updated 8am: 2/14/2022 Water Year: 2022 Storm Number: NA

**Notes:** Daily rainfall amounts are recorded as of 8am for the previous 24 hours. Rainfall units are expressed in inches. All data on this page are from automated sensors, are preliminary, and subject to verification.

\*Each Water Year (WY) runs from Sept 1 through Aug 31 and is designated by the calendar year in which it ends

County Real-Time Rainfall and Reservoir Website link: http://www.countyofsb.org/hydrology

| Rainfall                       | ID   | 24 hrs    | Storm<br>Oday(s) | Month     | Year* | % to Date | % of Year* | ΑI  |
|--------------