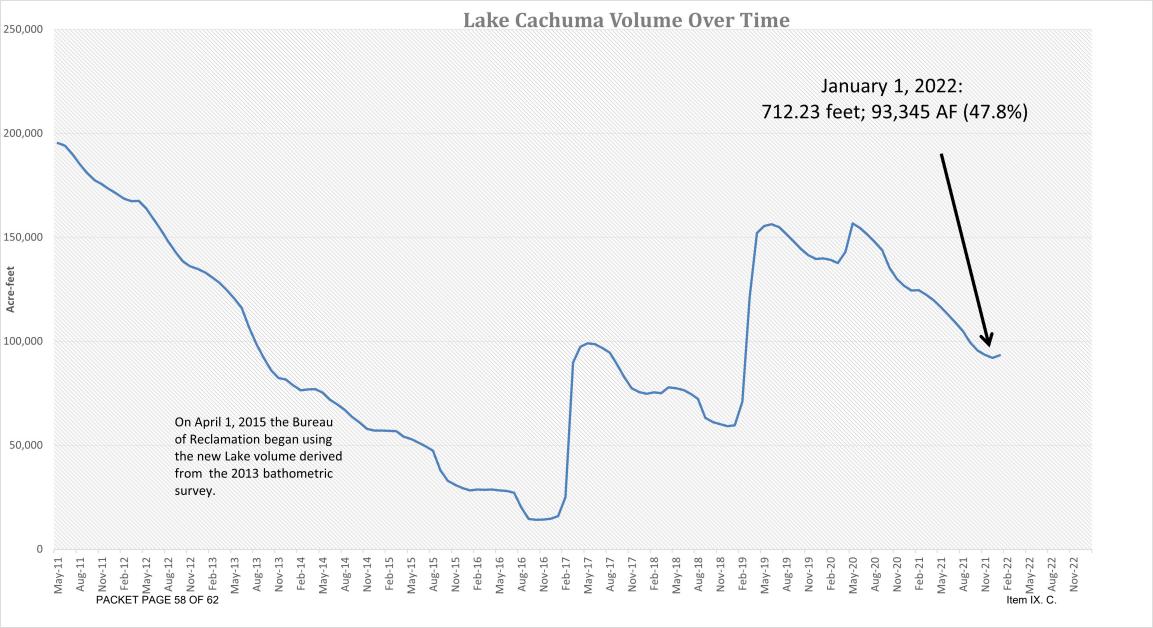

|  |  |  |  |

| AVAILABLE SURFACE WATER SUPPLY          |       |
|-----------------------------------------|-------|
| CACHUMA PROJECT                         |       |
| BALANCE OF WATER YEAR 2020 CARRYOVER    | 2,066 |
| BALANCE OF WATER YEAR 2021              | 1,996 |
| CACHUMA SUBTOTAL                        | 4,062 |
| STATE WATER PROJECT                     |       |
| BALANCE OF WATER YEAR ENDING 12/31/2019 | 514   |
| BALANCE OF WATER YEAR ENDING 12/31/2020 | 760   |
| BANKED WATER (IRWD)                     | 80    |
| STATE WATER SUBTOTAL                    | 1,354 |
| TOTAL AVAILABLE SURFACE WATER SUPPLY    | 5 416 |

PACKET PAGE 48 OF 62 Item IX. C.









PACKET PAGE 52 OF 62 Item IX. C.



PACKET PAGE 53 OF 62 Item IX. C.



PACKET PAGE 54 OF 62 Item IX. C.













## Water savings attributed to CVWD conservation efforts

All data in HCF unless otherwise noted

| Customer Class             | Wat    | Water Use |        | savings<br>nt month) | Cumulative water savings since 2013 |  |
|----------------------------|--------|-----------|--------|----------------------|-------------------------------------|--|
|                            | Jan-13 | Jan-22    | HCF    | %                    | <b>3</b>                            |  |
| Commercial                 | 8,464  | 7,014     | 1,450  | 17%                  | 412,907                             |  |
| Industrial                 | 1,961  | 1,519     | 442    | 23%                  | 56,257                              |  |
| Public Auth.               | 1,896  | 1,527     | 369    | 19%