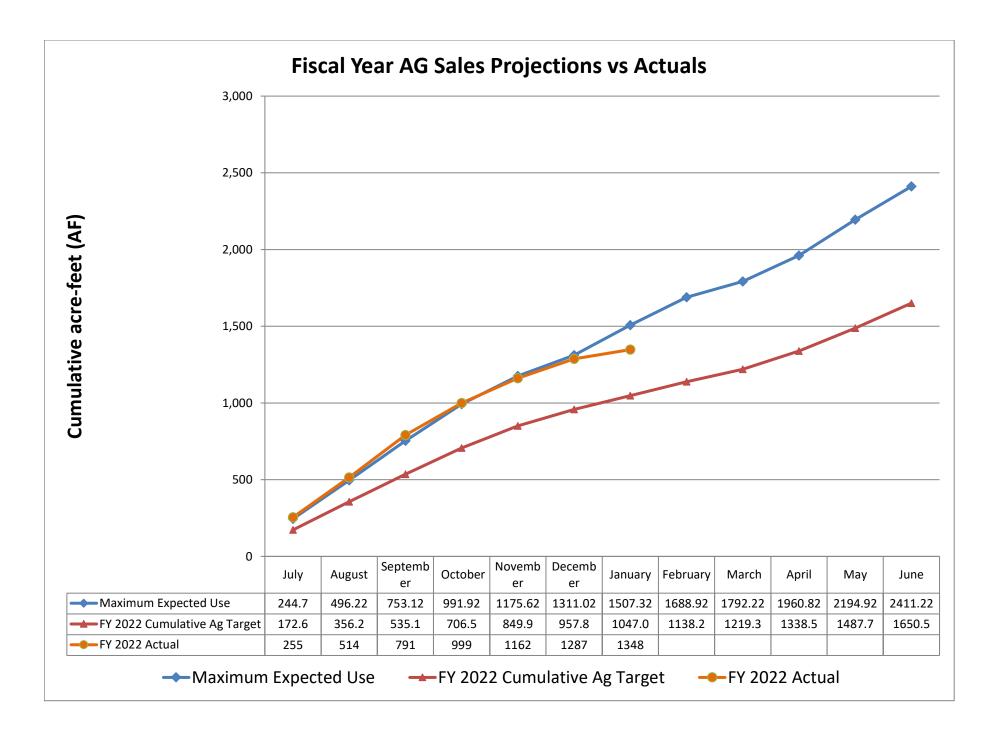

| ES  | ES  |  |  |  |  |  |  |

| AVAILABLE SURFACE WATER SUPPLY          |       |
|-----------------------------------------|-------|
| CACHUMA PROJECT                         |       |
| BALANCE OF WATER YEAR 2020 CARRYOVER    | 2,066 |
| BALANCE OF WATER YEAR 2021              | 1,996 |
| CACHUMA SUBTOTAL                        | 4,062 |
| STATE WATER PROJECT                     |       |
| BALANCE OF WATER YEAR ENDING 12/31/2019 | 514   |
| BALANCE OF WATER YEAR ENDING 12/31/2020 | 760   |
| BANKED WATER (IRWD)                     | 80    |
| STATE WATER SUBTOTAL                    | 1,354 |
| TOTAL AVAILABLE SURFACE WATER SUPPLY    | 5 416 |

PACKET PAGE 48 OF 62 Item IX. C.









PACKET PAGE 52 OF 62 Item IX. C.



PACKET PAGE 53 OF 62 Item IX. C.



PACKET PAGE 54 OF 62 Item IX. C.













## Water savings attributed to CVWD conservation efforts

All data in HCF unless otherwise noted

| Customer Class             | Wat    | Water Use |        | savings<br>nt month) | Cumulative water savings since 2013 |  |
|----------------------------|--------|-----------|--------|----------------------|-------------------------------------|--|
|                            | Jan-13 | Jan-22    | HCF    | %                    | <b>3</b>                            |  |
| Commercial                 | 8,464  | 7,014     | 1,450  | 17%                  | 412,907                             |  |
| Industrial                 | 1,961  | 1,519     | 442    | 23%                  | 56,257                              |  |
| Public Auth.