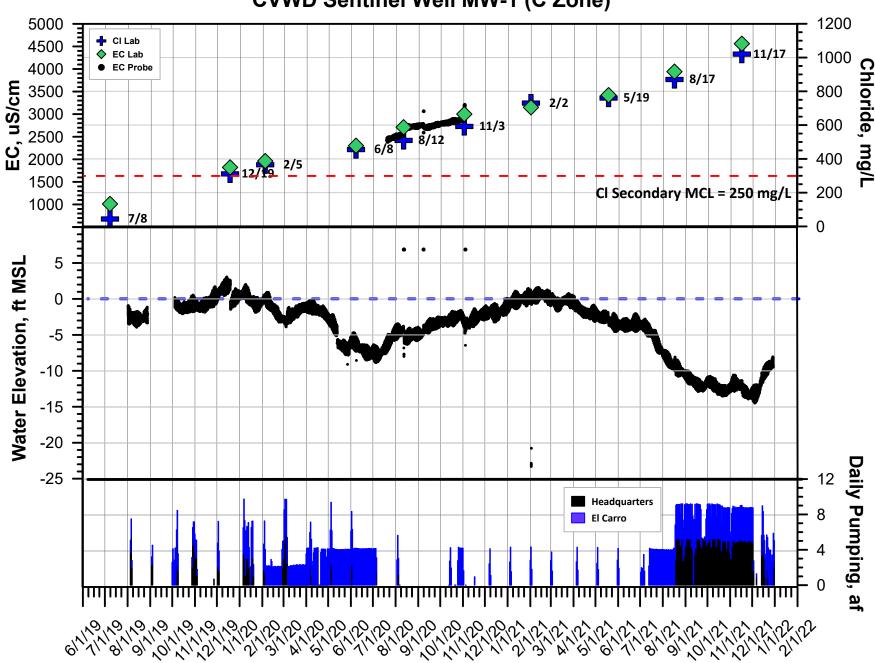

ES  |  |  |  |  |  |  |

| AVAILABLE SURFACE WATER SUPPLY          |       |
|-----------------------------------------|-------|
| CACHUMA PROJECT                         |       |
| BALANCE OF WATER YEAR 2020 CARRYOVER    | 2,066 |
| BALANCE OF WATER YEAR 2021              | 1,996 |
| CACHUMA SUBTOTAL                        | 4,062 |
| STATE WATER PROJECT                     |       |
| BALANCE OF WATER YEAR ENDING 12/31/2019 | 514   |
| BALANCE OF WATER YEAR ENDING 12/31/2020 | 760   |
| BANKED WATER (IRWD)                     | 80    |
| STATE WATER SUBTOTAL                    | 1,354 |
| TOTAL AVAILABLE SURFACE WATER SUPPLY    | 5 416 |

PACKET PAGE 48 OF 62 Item IX. C.









PACKET PAGE 52 OF 62 Item IX. C.



PACKET PAGE 53 OF 62 Item IX. C.



PACKET PAGE 54 OF 62 Item IX. C.













## Water savings attributed to CVWD conservation efforts

All data in HCF unless otherwise noted

| Customer Class             | Wat    | Water Use |        | savings<br>nt month) | Cumulative water savings since 2013 |  |
|----------------------------|--------|-----------|--------|----------------------|-------------------------------------|--|
|                            | Jan-13 | Jan-22    | HCF    | %                    | <b>3</b>                            |  |
| Commercial                 | 8,464  | 7,014     | 1,450  | 17%                  | 412,907                             |  |
| Industrial                 | 1,961  | 1,519     | 442    | 23%                  | 56,257                              |  |
| Public Auth.               | 1,896  | 1,527     | 369    | 19%