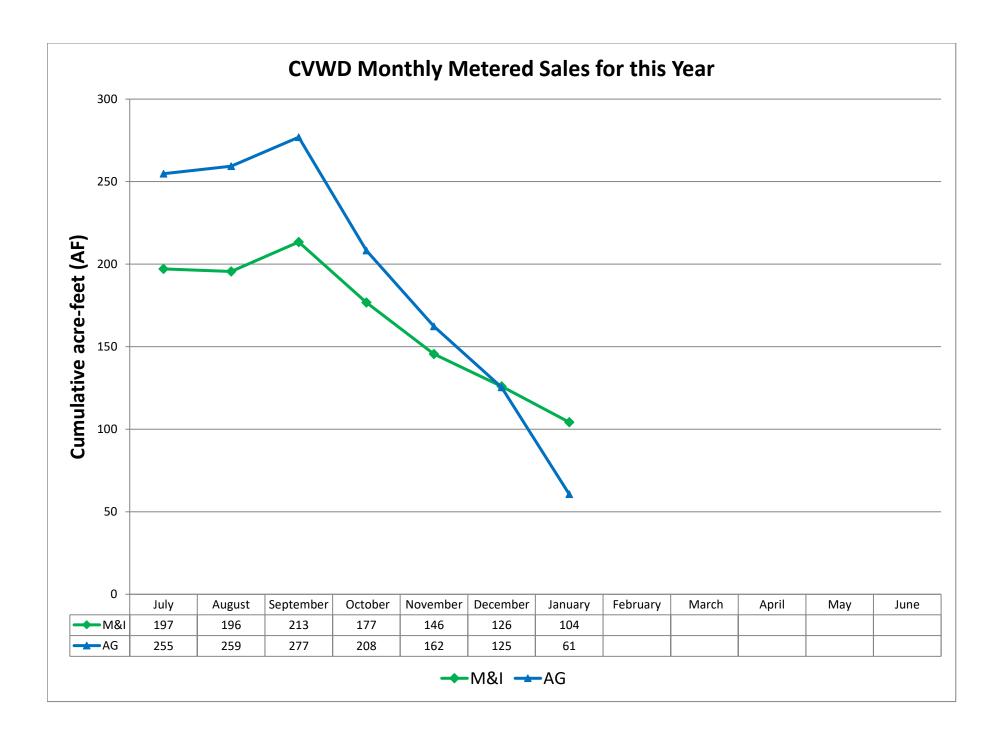

UNNING METERED SALES   4,196 |     |     |  |  |  |  |  |  |
|                                        | ES  | ES  |  |  |  |  |  |  |

| AVAILABLE SURFACE WATER SUPPLY          |       |
|-----------------------------------------|-------|
| CACHUMA PROJECT                         |       |
| BALANCE OF WATER YEAR 2020 CARRYOVER    | 2,066 |
| BALANCE OF WATER YEAR 2021              | 1,996 |
| CACHUMA SUBTOTAL                        | 4,062 |
| STATE WATER PROJECT                     |       |
| BALANCE OF WATER YEAR ENDING 12/31/2019 | 514   |
| BALANCE OF WATER YEAR ENDING 12/31/2020 | 760   |
| BANKED WATER (IRWD)                     | 80    |
| STATE WATER SUBTOTAL                    | 1,354 |
| TOTAL AVAILABLE SURFACE WATER SUPPLY    | 5 416 |

PACKET PAGE 48 OF 62 Item IX. C.









PACKET PAGE 52 OF 62 Item IX. C.



PACKET PAGE 53 OF 62 Item IX. C.



PACKET PAGE 54 OF 62 Item IX. C.













## Water savings attributed to CVWD conservation efforts

All data in HCF unless otherwise noted

| Customer Class             | Wat    | Water Use |        | savings<br>nt month) | Cumulative water savings since 2013 |  |
|----------------------------|--------|-----------|--------|----------------------|-------------------------------------|--|
|                            | Jan-13 | Jan-22    | HCF    | %                    | <b>3</b>                            |  |
| Commercial                 | 8,464  | 7,014     | 1,450  | 17%                  | 412,907                             |  |
| Industrial                 | 1,961  | 1,519     | 442    | 23%