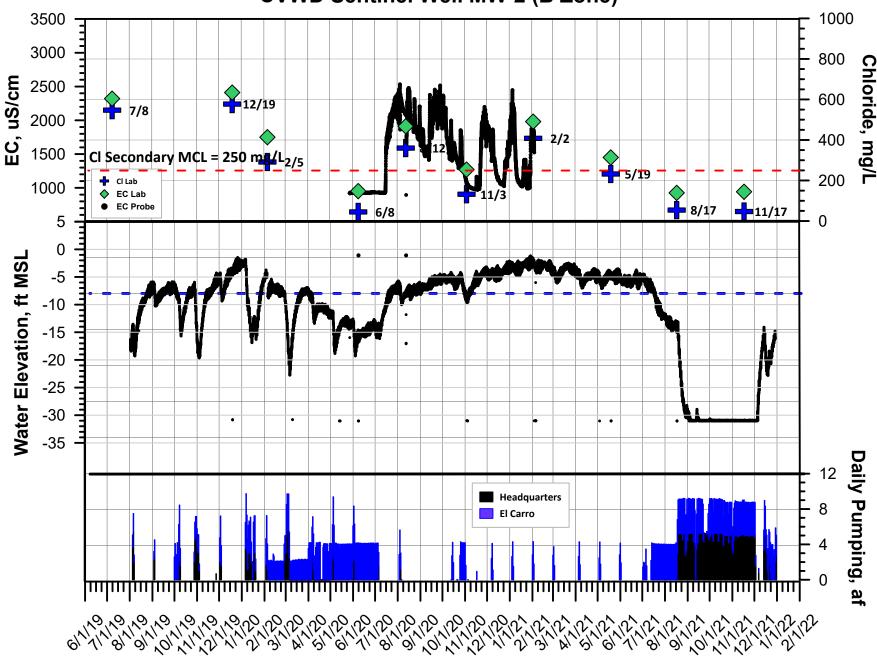

|  |  |  |  |  |  |

| AVAILABLE SURFACE WATER SUPPLY          |       |
|-----------------------------------------|-------|
| CACHUMA PROJECT                         |       |
| BALANCE OF WATER YEAR 2020 CARRYOVER    | 2,066 |
| BALANCE OF WATER YEAR 2021              | 1,996 |
| CACHUMA SUBTOTAL                        | 4,062 |
| STATE WATER PROJECT                     |       |
| BALANCE OF WATER YEAR ENDING 12/31/2019 | 514   |
| BALANCE OF WATER YEAR ENDING 12/31/2020 | 760   |
| BANKED WATER (IRWD)                     | 80    |
| STATE WATER SUBTOTAL                    | 1,354 |
| TOTAL AVAILABLE SURFACE WATER SUPPLY    | 5 416 |

PACKET PAGE 48 OF 62 Item IX. C.









PACKET PAGE 52 OF 62 Item IX. C.



PACKET PAGE 53 OF 62 Item IX. C.



PACKET PAGE 54 OF 62 Item IX. C.













## Water savings attributed to CVWD conservation efforts

All data in HCF unless otherwise noted

| Customer Class             | Wat    | Water Use |        | savings<br>nt month) | Cumulative water savings since 2013 |  |
|----------------------------|--------|-----------|--------|----------------------|-------------------------------------|--|
|                            | Jan-13 | Jan-22    | HCF    | %                    | <b>3</b>                            |  |
| Commercial                 | 8,464  | 7,014     | 1,450  | 17%                  | 412,907                             |  |
| Industrial                 | 1,961  | 1,519     | 442    | 23%                  | 56,257                              |  |
| Public Auth.               | 1,896  | 1,527     | 369    | 19%