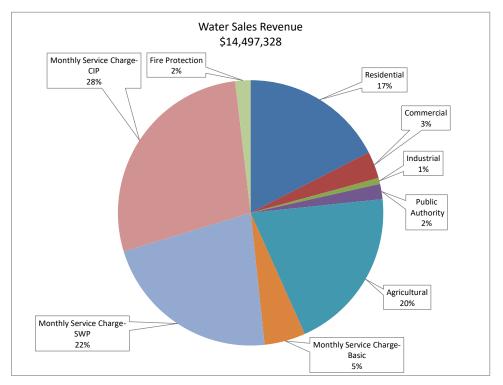

| CARPINTER  | RIA VALLEY WATER DISTRICT               | FY 202              | FY 2020-2021          |   | FY 2021-2022        |            | FY 2022-2023        |            |            |  |
|------------|-----------------------------------------|---------------------|-----------------------|---|---------------------|------------|---------------------|------------|------------|--|
| FISCAL YEA | IR 2022-2023                            | 2020-2021           | 2020-2021             |   | 2021-2022           | 2021-2022  | 2022-2023           | \$ Change  | % Change   |  |
| OPERATING  | G BUDGET REVENUES                       | <b>Total Budget</b> | <b>Total Activity</b> |   | <b>Total Budget</b> | Estimated  | <b>Total Budget</b> | From 21-22 | From 21-22 |  |
|            |                                         |                     |                       |   |                     |            |                     | Budget     | Budget     |  |
| REVENUE    |                                         |                     |                       |   |                     |            |                     |            |            |  |
| Water Sale | s Revenue                               |                     |                       |   |                     |            |                     |            |            |  |
| 01-4000    | Residential                             | 2,395,964           | 2,813,657             |   | 2,357,178           | 2,478,057  | 2,488,130           | 130,952    | 5.6%       |  |
| 01-4001    | Commercial                              | 505,649             | 533,221               |   | 541,168             | 527,203    | 474,722             | (66,446)   | -12.3%     |  |
| 01-4002    | Industrial                              | 129,744             | 122,364               |   | 132,205             | 141,700    | 107,774             | (24,431)   | -18.5%     |  |
| 01-4003    | Public Authority                        | 199,200             | 264,240               |   | 240,389             | 236,800    | 268,290             | 27,901     | 11.6%      |  |
| 01-4004    | Agricultural                            | 1,750,585           | 2,053,464             |   | 1,592,880           | 1,906,064  | 1,890,006           | 297,126    | 18.7%      |  |
| 01-4010    | Ag Residential Equivalency Charge (REQ) | 82,334              | 80,955                |   | 107,297             | 84,074     | 102,406             | (4,891)    | -4.6%      |  |
| 01-4005    | Monthly Service Charge-Basic            | 1,274,119           | 1,244,055             |   | 769,098             | 760,953    | 727,012             | (42,086)   | -5.5%      |  |
| 01-4006    | Monthly Service Charge-SWP              | 2,594,338           | 3,599,739             |   | 4,139,841           | 4,104,354  | 3,185,524           | (954,317)  | -23.1%     |  |
| 01-4007    | Monthly Service Charge-CIP              | 2,824,934           | 2,690,314             |   | 3,056,663           | 3,048,310  | 4,035,587           | 978,924    | 32.0%      |  |
| 01-4008    | Dwelling Unit Equiv. Charge **RETIRED   | 1,290,928           | 283,268               |   | -                   | -          | -                   | -          | 0.0%       |  |
| 01-4011    | Drought Surcharge - Meter **RETIRED     | 62,526              | 169,817               |   | -                   | -          | -                   | -          | 0.0%       |  |
| 01-4012    | Drought Surcharge - Volume **RETIRED    | 446,862             | 401,543               |   | -                   | -          | -                   | -          | 0.0%       |  |
| 01-4013    | AG Fixed O&M                            | 146,963             | 83,470                |   | 634,889             | 627,228    | 900,495             | 265,606    | 41.8%      |  |
| 01-4200    | Fire Protection                         | 360,394             | 356,377               |   | 504,388             | 497,674    | 271,382             | (233,006)  | -46.2%     |  |
| 01-4009    | Lifeline Program Credits                | (35,700)            | (40,234)              |   | (39,000)            | (39,000)   | (39,000)            | -          | 0.0%       |  |
| 01-4300    | Misc Service Revenue                    | 38,760              | 86,881                | _ | 60,000              | 83,080     | 85,000              | 25,000     | 41.7%      |  |
| Total Wate | er Sales Revenue                        | 14,067,600          | 14,743,131            | _ | 14,096,996          | 14,456,497 | 14,497,328          | 400,332    | 2.8%       |  |
| Other Reve | enue                                    |                     |                       |   |                     |            |                     |            |            |  |
| 4100       | Capital Cost Recovery                   | 150,000             | 266,181               |   | 150,000             | 152,000    | 150,000             | _          | 0.0%       |  |
| 4310       | Other Income                            | 10,200              | 133,032               |   | 50,000              | 253,214    | 100,000             | 50,000     | 100.0%     |  |
| 4450       | Overhead Control **                     | 51,000              | 68,163                |   | 51,000              | 51,000     | 51,000              | -          | 0.0%       |  |
| 4500       | Interest                                | 25,500              | 103,164               |   | 100,000             | 68,800     | 100,000             | _          | 0.0%       |  |
|            | CGSA Personnel Costs Reimb **NEW**      |                     | ,                     |   | -                   | -          | 99,389              | 99,389     | 100.0%     |  |
| Total Othe |                                         | 236,700             | 570,540               |   | 351,000             | 525,014    | 500,389             | 149,389    | 42.6%      |  |
| Total Rate | Based Revenue                           | 14,304,300          | 15,313,671            | - | 14,447,996          | 14,981,511 | 14,997,717          | 549,721    | 3.8%       |  |
|            |                                         | 14,304,300          | 13,313,071            | = | 14,447,550          | 14,501,511 | 14,551,111          | 345,721    | 3.070      |  |
|            | ating Revenue***                        |                     |                       |   |                     |            |                     |            |            |  |
| 4340       | Asset Disposal                          | -                   | 25,462                |   | -                   | -          | -                   | -          | 0.0%       |  |
| 4312       | Grant Revenue                           | -                   | 265,571               |   | -                   | -          | -                   | -          | 0.0%       |  |
| 4501       | Interest-COP Funds Restricted           | 5,100               | 6,614                 |   | 5,100               | 5,100      | 5,100               | -          | 0.0%       |  |
|            | 4610-12 Contributed Capital             |                     | 1,009,175             | - | -                   | <u> </u>   |                     | -          | 0.0%       |  |
| rotal Non- | Operating Revenue                       | 5,100               | 1,306,822             |   | 5,100               | 5,100      | 5,100               | -          | 0.0%       |  |
|            |                                         |                     |                       |   |                     |            |                     |            |            |  |