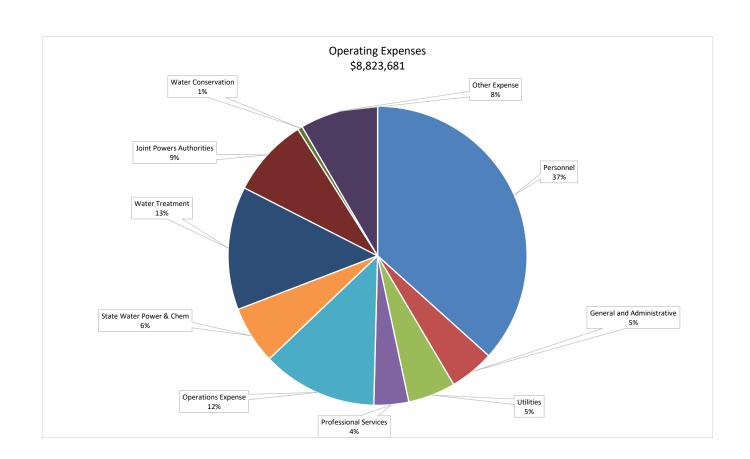

#### CARPINTERIA VALLEY WATER DISTRICT FISCAL YEAR 2022-2023 OPERATING BUDGET SUMMARY

|                                        | 2021-2022<br>Total Budget | 2021-2022<br>Estimated | 2022-2023<br>Total Budget | \$ Change<br>From 21-22<br>Budget | % Change<br>From 21-22<br>Budget |
|----------------------------------------|---------------------------|------------------------|---------------------------|-----------------------------------|----------------------------------|
| REVENUE                                |                           |                        |                           |                                   |                                  |
| Municipal and Industrial Water Sales   | 3,270,940                 | 3,383,760              | 3,338,916                 | 67,976                            | 2.1%                             |
| Agricultural Water Sales               | 1,592,880                 | 1,906,064              | 1,890,006                 | 297,126                           | 18.7%                            |
| Water Service Charges                  | 8,668,788                 | 8,585,919              | 8,912,024                 | 243,236                           | 2.8%                             |
| Fire Protection and Service Revenue    | 504,388                   | 497,674                | 271,382                   | (233,006)                         | -46.2%                           |
| Interest Revenue                       | 105,100                   | 73,900                 | 105,100                   | -                                 | 0.0%                             |
| Other Income                           | 110,000                   | 336,294                | 185,000                   | 75,000                            | 68.2%                            |
| Overhead Charges                       | 51,000                    | 51,000                 | 51,000                    | -                                 | 0.0%                             |
| CGSA Personnel Costs Reimbursement     | -                         | -                      | 99,389                    | 99,389                            | 100.0%                           |
| TOTAL REVENUES                         | 14,303,096                | 14,834,611             | 14,852,817                | 549,721                           | 3.8%                             |
| EXPENSES                               |                           |                        |                           |                                   |                                  |
| Personnel                              | 3,029,254                 | 3,035,601              | 3,235,157                 | 205,903                           | 6.8%                             |
| General & Administrative               | 406,638                   | 392,175                | 426,512                   | 19,874                            | 4.9%                             |
| Utilities                              | 265,217                   | 438,473                | 453,960                   | 188,743                           | 71.2%                            |
| Professional Services                  | 331,698                   | 315,631                | 331,698                   | -                                 | 0.0%                             |
| Operations Expense                     | 1,006,557                 | 989,189                | 1,102,319                 | 95,762                            | 9.5%                             |
| State Water Power & Chem               | 195,000                   | 584,880                | 553,122                   | 358,122                           | 183.7%                           |
| Water Treatment & Testing              | 1,512,137                 | 1,107,300              | 1,176,835                 | (335,302)                         | -22.2%                           |
| Joint Powers Authority Expense         | 636,842                   | 653,238                | 754,616                   | 117,774                           | 18.5%                            |
| Water Conservation                     | 46,466                    | 42,755                 | 46,466                    | -                                 | 0.0%                             |
| Other Expense                          | 510,216                   | 672,940                | 742,996                   | 232,780                           | 45.6%                            |
| TOTAL EXPENSES                         | 7,940,025                 | 8,232,182              | 8,823,681                 | 883,656                           | 11.1%                            |
| NET REVENUE                            | 6,363,071                 | 6,602,429              | 6,029,136                 | (333,935)                         | -5.2%                            |
| DEBT SERVICE                           | 5,462,614                 | 5,462,614              | 4,928,505                 | (534,109)                         | -9.8%                            |
| BALANCE OF REVENUE                     | 900,457                   | 1,139,815              | 1,100,631                 | 200,174                           | 22.2%                            |
| LESS CAPITAL EXPENDITURES              | 939,000                   | 939,000                | 905,350                   | (33,650)                          | -3.6%                            |
| CAPITAL COST RECOVERY REVENUE          | 150,000                   | 152,000                | 150,000                   | -                                 | 0.0%                             |
| Increase (Decrease) in Operating Funds | 111,457                   | 352,815                | 345,281                   | 233,824                           | 209.8%                           |
| DROUGHT CONTINGENCY SET ASIDE          | -                         | -                      | 632,893                   | 632,893                           | 100.0%                           |
| Increase (Decrease) in Cash            | 111,457                   | 352,815                | 978,174                   | 866,717                           | 777.6%                           |

<sup>\*\*</sup>Related to customer work orders

<sup>\*\*\*</sup>Revenue not included in considering rate increases

| CARPINTERIA VALLEY WATER DISTRICT       | FY 202              | FY 2020-2021          |                     | 1-2022    |          | FY 2022-2023 |           |            |            |  |  |
|-----------------------------------------|---------------------|-----------------------|---------------------|-----------|----------|--------------|-----------|------------|------------|--|--|
| FISCAL YEAR 2022-2023                   | 2020-2021           | 2020-2021             | 2021-2022           | 2021-2022 | 2022-202 | 3 2022-2023  | 2022-2023 | \$ Change  | % Change   |  |  |
| OPERATING BUDGET EXPENSES               | <b>Total Budget</b> | <b>Total Activity</b> | <b>Total Budget</b> | Estimated | Budget   | Drought      | Combined  | From 21-22 | From 21-22 |  |  |
| Based on 3,600 Acre Feet of Water Sales |                     |                       |                     | Activity  |          | Impact       | Budget    | Budget     | Budget     |  |  |
| OPERATING EXPENSES                      |                     |                       |                     |           |          |              |           |            |            |  |  |
|                                         |                     |                       |                     |           |          |              |           |            |            |  |  |
| Personnel                               | 2,945,950           | 3,323,006             | 3,029,254           | 3,035,601 | 3,235,1  | 57 0         | 3,235,157 | 205,903    | 6.8%       |  |  |
| General and Administrative              | 379,912             | 357,481               | 406,638             | 392,175   | 426,5    | 12 0         | 426,512   | 19,874     | 4.9%       |  |  |
| Utilities                               | 218,082             | 184,623               | 265,217             | 438,473   | 453,9    | 0 0          | 453,960   | 188,743    | 71.2%      |  |  |
| Professional Services                   | 328,076             | 407,239               | 331,698             | 315,631   | 331,6    | 0 88         | 331,698   | 0          | 0.0%       |  |  |
| Operations Expense                      | 995,197             | 694,010               | 1,006,557           | 989,189   | 1,102,3  | 19 0         | 1,102,319 | 95,762     | 9.5%       |  |  |
| State Water Power & Chem                | 82,000              | 145,548               | 195,000             | 584,880   | 243,5    | 309,530      | 553,122   | 358,122    | 183.7%     |  |  |
| Water Treatment                         | 1,443,462           | 1,453,623             | 1,512,137           | 1,107,300 | 1,176,8  | 35 0         | 1,176,835 | -335,302   | -22.2%     |  |  |
| Joint Powers Authorities                | 633,910             | 545,223               | 636,842             | 653,238   | 632,6    | 122,000      | 754,616   | 117,774    | 18.5%      |  |  |
| Water Conservation                      | 51,800              | 20,271                | 46,466              | 42,755    | 46,4     | 6 0          | 46,466    | 0          | 0.0%       |  |  |
| Other Expense                           | 490,163             | 380,390               | 510,216             | 672,940   | 742,9    | 96 0         | 742,996   | 232,780    | 45.6%      |  |  |
| TOTAL OPERATING EXPENSES                | 7,568,552           | 7,511,414             | 7,940,025           | 8,232,182 | 8,392,1  | 431,530      | 8,823,681 | 883,656    | 11.1%      |  |  |