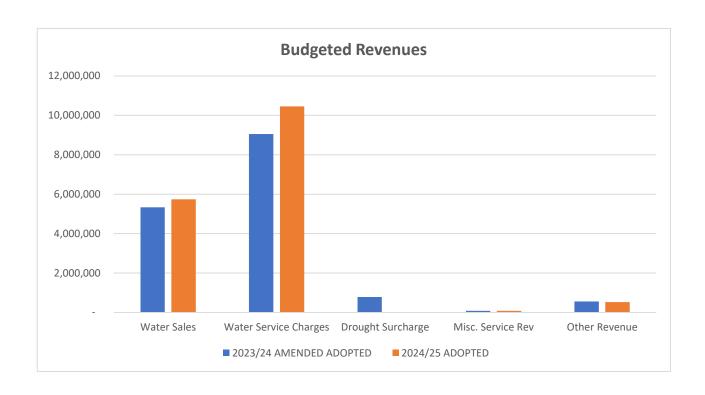

Lisa Silva, Board Secretary

| CA                                            | RPINTERIA VALLEY WA                         |                               |                                  |                                |
|-----------------------------------------------|---------------------------------------------|-------------------------------|----------------------------------|--------------------------------|
|                                               | FY 2024-2025<br>OPERATING BUDGET SU         |                               |                                  |                                |
|                                               | 2023/24<br>Amended<br>Adopted<br>09/13/2023 | 2023/24<br>Mid Year<br>Review | 2024/25<br>Adopted<br>09/13/2023 | 2024/25<br>Adopted<br>06/12/24 |
|                                               | 3,678 AF                                    | 3,370 AF                      | 4,154 AF                         | 3,500 AF                       |
| REVENUE  Municipal and Industrial Water Sales | 3,284,966                                   | 2,993,368                     | 4,314,816                        | 3,675,118                      |
| Agricultural Water Sales                      | 1,850,997                                   | 1,643,431                     | 2,219,887                        | 1,873,244                      |
| Water Service Charges                         | 9,053,838                                   | 9,035,676                     | 10,455,973                       | 10,455,973                     |
| Fire Protection and Service Revenue           | 197,770                                     | 209,857                       | 189,820                          | 189,820                        |
| Drought Surcharge                             | 780,292                                     | 580,345                       | -                                | -                              |
| Interest Revenue                              | 120,000                                     | 210,416                       | 120,000                          | 120,000                        |
| Other Income                                  | 324,415                                     | 276,380                       | 288,434                          | 288,434                        |
| Overhead Charges                              | 50,000                                      | 3,106                         | 50,000                           | 50,000                         |
| TOTAL REVENUES                                | 15,662,278                                  | 14,952,579                    | 17,638,931                       | 16,652,589                     |
| EVENICE                                       |                                             |                               |                                  |                                |
| Personnel                                     | 2.650.462                                   | 2 227 247                     | 2.025.002                        | 2.061.470                      |
| General & Administrative                      | 3,658,463<br>482,250                        | 3,337,217<br>501,060          | 3,925,802<br>504,557             | 3,961,470<br>470,669           |
| Utilities                                     | 382,686                                     | 379,816                       | 400,742                          | 413,854                        |
| Professional Services                         | 304,397                                     | 245,101                       | 371,165                          | 375,344                        |
| Operations Expense                            | 964,371                                     | 901,135                       | 1,043,992                        | 1,040,482                      |
| State Water Power & Chem                      | 94,586                                      | 109,866                       | 184,995                          | 167,853                        |
| Water Treatment & Testing                     | 2,050,174                                   | 1,437,435                     | 1,965,500                        | 1,464,793                      |
| Joint Powers Authority Expense                | 637,250                                     | 639,941                       | 782,330                          | 959,566                        |
| Water Conservation                            | 51,103                                      | 25,558                        | 52,171                           | 53,100                         |
| Other Expense                                 | 863,484                                     | 837,239                       | 899,842                          | 899,842                        |
| TOTAL EXPENSES                                | 9,488,764                                   | 8,414,368                     | 10,131,097                       | 9,806,973                      |
|                                               | (22.2.2)                                    |                               |                                  |                                |
| Drought Expenses (Savings)                    | (98,213)                                    | -                             | -                                |                                |
| NET REVENUE                                   | 6,271,727                                   | 6,538,211                     | 7,507,834                        | 6,845,616                      |
|                                               |                                             |                               |                                  |                                |
| DEBT SERVICE                                  | 4,980,676                                   | 4,805,866                     | 5,185,735                        | 5,185,735                      |
| BALANCE OF REVENUE                            | 1,291,051                                   | 1,732,345                     | 2,322,099                        | 1,659,881                      |
| LESS CAPITAL EXPENDITURES                     | 920,400                                     | 920,400                       | 1,040,000                        | 1,184,000                      |
| CAPITAL COST RECOVERY REVENUE                 | 150,000                                     | 80,000                        | 150,000                          | 150,000                        |
| Debt Pay Down Fund                            | 520,651                                     | 891,945                       | 1,432,099                        | 625,881                        |