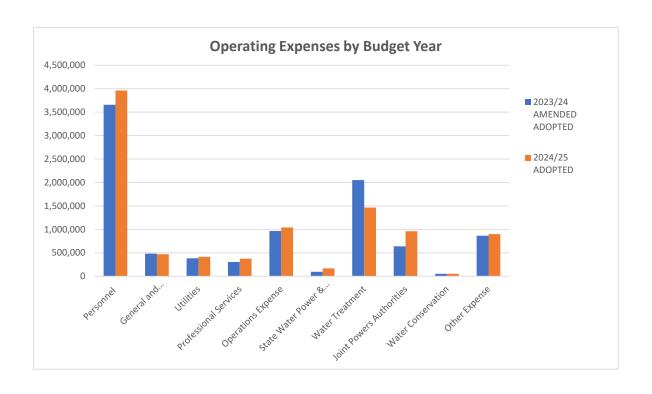

Lisa Silva, Board Secretary

| CA                                            | RPINTERIA VALLEY WA                         |                               |                                  |                                |
|-----------------------------------------------|---------------------------------------------|-------------------------------|----------------------------------|--------------------------------|
|                                               | FY 2024-2025<br>OPERATING BUDGET SU         |                               |                                  |                                |
|                                               | 2023/24<br>Amended<br>Adopted<br>09/13/2023 | 2023/24<br>Mid Year<br>Review | 2024/25<br>Adopted<br>09/13/2023 | 2024/25<br>Adopted<br>06/12/24 |
|                                               | 3,678 AF                                    | 3,370 AF                      | 4,154 AF                         | 3,500 AF                       |
| REVENUE  Municipal and Industrial Water Sales | 3,284,966                                   | 2,993,368                     | 4,314,816                        | 3,675,118                      |
| Agricultural Water Sales                      | 1,850,997                                   | 1,643,431                     | 2,219,887                        | 1,873,244                      |
| Water Service Charges                         | 9,053,838                                   | 9,035,676                     | 10,455,973                       | 10,455,973                     |
| Fire Protection and Service Revenue           | 197,770                                     | 209,857                       | 189,820                          | 189,820                        |
| Drought Surcharge                             | 780,292                                     | 580,345                       | -                                | -                              |
| Interest Revenue                              | 120,000                                     | 210,416                       | 120,000                          | 120,000                        |
| Other Income                                  | 324,415                                     | 276,380                       | 288,434                          | 288,434                        |
| Overhead Charges                              | 50,000                                      | 3,106                         | 50,000                           | 50,000                         |
| TOTAL REVENUES                                | 15,662,278                                  | 14,952,579                    | 17,638,931                       | 16,652,589                     |
| EVENICE                                       |                                             |                               |                                  |                                |
| Personnel                                     | 2.650.462                                   | 2 227 247                     | 2.025.002                        | 2.061.470                      |
| General & Administrative                      | 3,658,463<br>482,250                        | 3,337,217<br>501,060          | 3,925,802<br>504,557             | 3,961,470<br>470,669           |
| Utilities                                     | 382,686                                     | 379,816                       | 400,742                          | 413,854                        |
| Professional Services                         | 304,397                                     | 245,101                       | 371,165                          | 375,344                        |
| Operations Expense                            | 964,371                                     | 901,135                       | 1,043,992                        | 1,040,482                      |
| State Water Power & Chem                      | 94,586                                      | 109,866                       | 184,995                          | 167,853                        |
| Water Treatment & Testing                     | 2,050,174                                   | 1,437,435                     | 1,965,500                        | 1,464,793                      |
| Joint Powers Authority Expense                | 637,250                                     | 639,941                       | 782,330                          | 959,566                        |
| Water Conservation                            | 51,103                                      | 25,558                        | 52,171                           | 53,100                         |
| Other Expense                                 | 863,484                                     | 837,239                       | 899,842                          | 899,842                        |
| TOTAL EXPENSES                                | 9,488,764                                   | 8,414,368                     | 10,131,097                       | 9,806,973                      |
|                                               | (22.2.2)                                    |                               |                                  |                                |
| Drought Expenses (Savings)                    | (98,213)                                    | -                             | -                                |                                |
| NET REVENUE                                   | 6,271,727                                   | 6,538,211                     | 7,507,834                        | 6,845,616                      |
|                                               |                                             |                               |                                  |                                |
| DEBT SERVICE                                  | 4,980,676                                   | 4,805,866                     | 5,185,735                        | 5,185,735                      |
| BALANCE OF REVENUE                            | 1,291,051                                   | 1,732,345                     | 2,322,099                        | 1,659,881                      |
| LESS CAPITAL EXPENDITURES                     | 920,400                                     | 920,400                       | 1,040,000                        | 1,184,000                      |
| CAPITAL COST RECOVERY REVENUE                 | 150,000                                     | 80,000                        | 150,000                          | 150,000                        |
| Debt Pay Down Fund                            | 520,651                                     | 891,945                       | 1,432,099                        | 625,881                        |